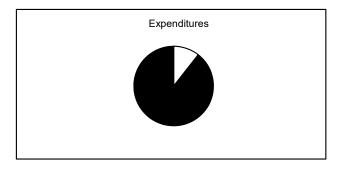

### **General Fund**

Collected
Uncollected
Estimated Revenue

\$12,655,060 2.78% \$443,129,725 97.22% \$455,784,785 100.00%

Expended
Unexpended
Appropriations

\$53,200,039 10.49% \$453,785,388 89.51% \$506,985,427 100.00%