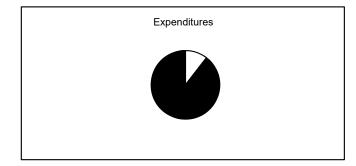

### **General Fund**

Collected
Uncollected
Estimated Revenue

\$12,655,060 2.78% \$443,129,725 97.22% \$455,784,785 100.00%

Expended
Unexpended
Appropriations

\$53,200,039 10.49% \$453,785,388 89.51% \$506,985,427 100.00%