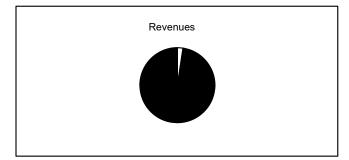

### **General Fund**

Collected
Uncollected
Estimated Revenue

\$12,655,060 2.78% \$443,129,725 97.22% \$455,784,785 100.00%

Expended
Unexpended
Appropriations

\$53,200,039 10.49% \$453,785,388 89.51% \$506,985,427 100.00%