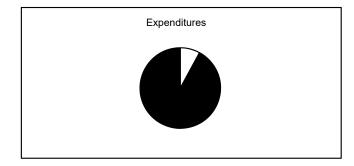

### **General Fund**

Collected
Uncollected
Estimated Revenue

\$12,655,060 2.78% \$443,129,725 97.22% \$455,784,785 100.00%

Expended
Unexpended
Appropriations

\$53,200,039 10.49% \$453,785,388 89.51% \$506,985,427 100.00%