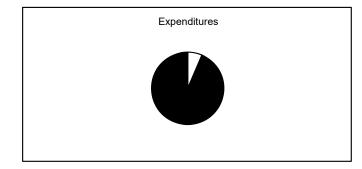

### **General Fund**

Collected
Uncollected
Estimated Revenue

\$12,655,060 2.78% \$443,129,725 97.22% \$455,784,785 100.00%

Expended
Unexpended
Appropriations

\$53,200,039 10.49% \$453,785,388 89.51% \$506,985,427 100.00%