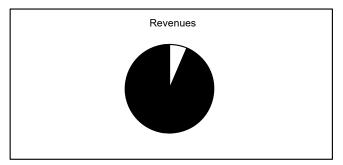

### **General Fund**

Collected
Uncollected
Estimated Revenue

\$12,655,060 2.78% \$443,129,725 97.22% \$455,784,785 100.00%

Expended
Unexpended
Appropriations

\$53,200,039 10.49% \$453,785,388 89.51% \$506,985,427 100.00%