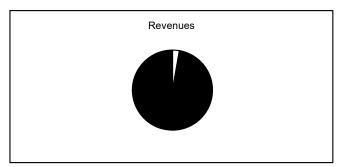

### **General Fund**

Collected
Uncollected
Estimated Revenue

\$12,655,060 2.78% \$443,129,725 97.22% \$455,784,785 100.00%

Expended
Unexpended
Appropriations

\$53,200,039 10.49% \$453,785,388 89.51% \$506,985,427 100.00%