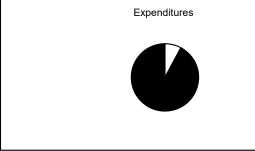

### Aug, 2019

Collected
Uncollected
Estimated Revenue

\$13,957,247 3.13% \$432,091,727 96.87% \$446,048,974 100.00%

Expended
Unexpended
Appropriations

\$50,700,574 10.55% \$430,071,574 89.45% \$480,772,148 100.00%