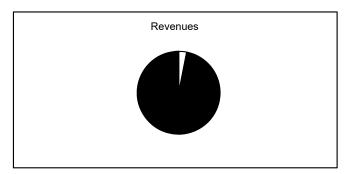

### Aug, 2019

Collected
Uncollected
Estimated Revenue

\$13,957,247 3.13% \$432,091,727 96.87% \$446,048,974 100.00%

Expended
Unexpended
Appropriations

\$50,700,574 10.55% \$430,071,574 89.45% \$480,772,148 100.00%