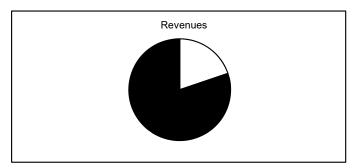

# **Special Revenue Fund**

Collected
Uncollected
Estimated Revenue

\$2,274,100 6.45% \$33,001,497 93.55% \$35,275,597 100.00%

Expended
Unexpended
Appropriations

\$2,274,100 6.45% \$33,001,497 93.55% \$35,275,597 100.00%