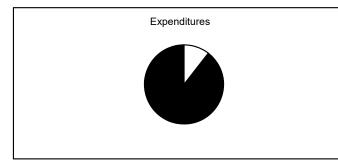

### Aug, 2019

Collected
Uncollected
Estimated Revenue

\$13,957,247 3.13% \$432,091,727 96.87% \$446,048,974 100.00%

Expended
Unexpended
Appropriations

\$50,700,574 10.55% \$430,071,574 89.45% \$480,772,148 100.00%