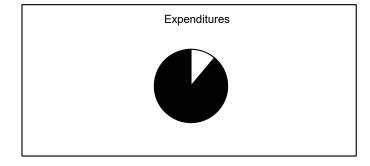

# **Special Revenue Fund**

Collected
Uncollected
Estimated Revenue

\$2,274,100 6.45% \$33,001,497 93.55% \$35,275,597 100.00%

Expended
Unexpended
Appropriations

\$2,274,100 6.45% \$33,001,497 93.55% \$35,275,597 100.00%