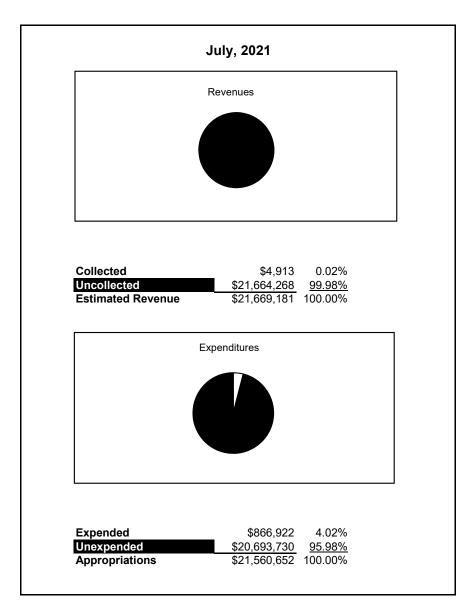

\* The original budget approved September 14, 2021 was used for presentation purposes.
\*\* Includes fund 4498 and 4499 for Schools and STC previously recorded as Agency Funds

|                                                             | Food Service      |                       |                    |                       |                                 |                     |                     |                                         |  |
|-------------------------------------------------------------|-------------------|-----------------------|--------------------|-----------------------|---------------------------------|---------------------|---------------------|-----------------------------------------|--|
| The School District of Sarasota County, FL                  | <b>A</b>          | ount Budgeted Amounts |                    | A stual VTD           |                                 | Data N/TD           | Difference          | %                                       |  |
| Revenue & Expenditures - Budget And Actual<br>July 31, 2021 | Account<br>Number | Original*             | Amounts<br>Current | Actual YTD<br>Amounts | Percentage of<br>Current Budget | Prior YTD<br>Actual | Increase/(Decrease) | %<br>Increase/(Decrease)                |  |
| REVENUES                                                    | INUIIIDEI         | Originai              | Curreni            | Amounts               | Current Buuget                  | Actual              | Increase/(Decrease) | Increase/(Decrease)                     |  |
| Federal Direct                                              | 3100              |                       |                    |                       |                                 |                     |                     |                                         |  |
| Federal Through State                                       | 3200              | 19,929,402.00         | 19,929,402.00      |                       | -                               |                     | -                   |                                         |  |
| State Sources                                               | 3300              | 155,065.00            | 155,065.00         |                       | -                               |                     | -                   |                                         |  |
| Local Sources                                               | 3400              | 1,584,714.00          | 1,584,714.00       | 4,912.93              | 0.31%                           | 416,198.56          | (411,285.63)        | -98.82%                                 |  |
| Total Revenues                                              | 0.00              | 21,669,181.00         | 21,669,181.00      | 4,912.93              | 0.02%                           | 416,198.56          | (411,285.63)        | -98.82%                                 |  |
|                                                             |                   |                       |                    | .,,                   |                                 |                     | (,)                 | ,,,,,,,,,,,,,,,,,,,,,,,,,,,,,,,,,,,,,,, |  |
| Current:                                                    |                   |                       |                    |                       |                                 |                     |                     |                                         |  |
| Instruction                                                 | 5000              |                       |                    |                       |                                 |                     |                     |                                         |  |
| Student Support Services                                    | 6100              |                       |                    |                       |                                 |                     |                     |                                         |  |
| Instructional Media Services                                | 6200              |                       |                    |                       |                                 |                     |                     |                                         |  |
| Instruction and Curriculum Development Services             | 6300              |                       |                    |                       |                                 |                     |                     |                                         |  |
| Instructional Staff Training Services                       | 6400              |                       |                    |                       |                                 |                     |                     |                                         |  |
| Instruction Related Technolgy                               | 6500              |                       |                    |                       |                                 |                     |                     |                                         |  |
| Board                                                       | 7100              |                       |                    |                       |                                 |                     |                     |                                         |  |
| General Administration                                      | 7200              |                       |                    |                       |                                 |                     |                     |                                         |  |
| School Administration                                       | 7300              |                       |                    |                       |                                 |                     |                     |                                         |  |
| Facilities Acquisition and Construction                     | 7410              |                       |                    |                       |                                 |                     |                     |                                         |  |
| Fiscal Services                                             | 7500              |                       |                    |                       |                                 |                     |                     |                                         |  |
| Food Services                                               | 7600              | 21,560,652.00         | 21,560,652.00      | 866,921.88            | 4.02%                           | 869,763.32          | (2,841.44)          | -0.33%                                  |  |
| Central Services                                            | 7700              |                       |                    |                       |                                 |                     |                     |                                         |  |
| Pupil Transportation Services                               | 7800              |                       |                    |                       |                                 |                     |                     |                                         |  |
| Operation of Plant                                          | 7900              |                       |                    |                       |                                 |                     |                     |                                         |  |
| Maintenance of Plant                                        | 8100              |                       |                    |                       |                                 |                     |                     |                                         |  |
| Administrative Tech Services                                | 8200              |                       |                    |                       |                                 |                     |                     |                                         |  |
| Community Services                                          | 9100              |                       |                    |                       |                                 |                     |                     |                                         |  |
| Debt Service                                                | 9200              |                       |                    |                       |                                 |                     |                     |                                         |  |
| Total Expenditures                                          |                   | 21,560,652.00         | 21,560,652.00      | 866,921.88            | 4.02%                           | 869,763.32          | (2,841.44)          | -0.33%                                  |  |
| Excess (Deficiency) of Revenues Over (Under) Expenditure    | s                 | 108,529.00            | 108,529.00         | (862,008.95)          | -794.27%                        | (453,564.76)        | (408,444.19)        |                                         |  |
| OTHER FINANCING SOURCES (USES)                              |                   |                       |                    |                       |                                 |                     |                     |                                         |  |
| Transfers In                                                | 3600              |                       |                    |                       |                                 |                     |                     |                                         |  |
| Transfers Out                                               | 9700              |                       | _                  |                       |                                 |                     |                     |                                         |  |
| Total Other Financing Sources (Uses)                        |                   | -                     | -                  | -                     |                                 | -                   | -                   |                                         |  |
| Net Change in Fund Balances                                 |                   | 108,529.00            | 108,529.00         | (862,008.95)          | -794.27%                        | (453,564.76)        | (408,444.19)        | 90.05%                                  |  |
| Fund Balances, Prior Year                                   | 2800              | 2,560,727.00          | 2,560,727.00       | 2,560,726.31          | 100.00%                         | 491,781.65          | 2,068,944.66        | 420.70%                                 |  |
| Adjustment to Fund Balances                                 | 2891              |                       |                    |                       |                                 |                     |                     |                                         |  |
| Fund Balances, Current Year                                 | 2700              | 2,669,256.00          | 2,669,256.00       | 1,698,717.36          | 63.64%                          | 38,216.89           | 1,660,500.47        | 4344.94%                                |  |