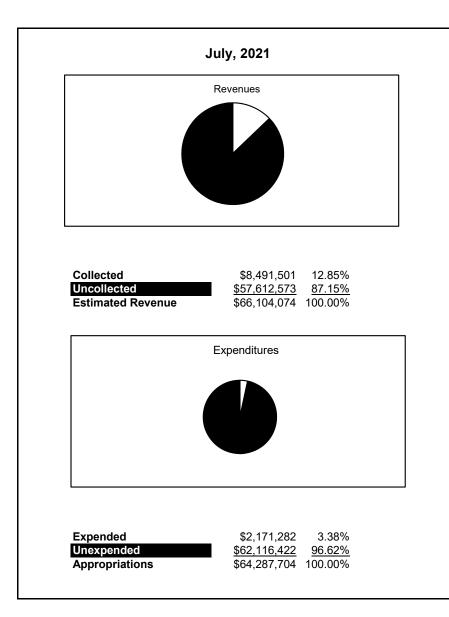

|                                                          | Internal Service Fund |                |                |               |                |               |                     |                     |  |  |
|----------------------------------------------------------|-----------------------|----------------|----------------|---------------|----------------|---------------|---------------------|---------------------|--|--|
| The School District of Sarasota County, FL               |                       |                |                |               |                |               |                     |                     |  |  |
| Revenue & Expenditures - Budget And Actual               | Account               | Budgeted       |                | Actual YTD    | Percentage of  | Prior YTD     | Difference          | %                   |  |  |
| July 31, 2021                                            | Number                | Original*      | Current        | Amounts       | Current Budget | Actual        | Increase/(Decrease) | Increase/(Decrease) |  |  |
| REVENUES                                                 |                       |                |                |               |                |               |                     |                     |  |  |
| Federal Direct                                           | 3100                  |                |                |               |                |               |                     |                     |  |  |
| Federal Through State                                    | 3200                  |                |                |               |                |               |                     |                     |  |  |
| State Sources                                            | 3300                  |                |                |               | 10.050/        |               |                     |                     |  |  |
| Local Sources                                            | 3400                  | 66,104,074.00  | 66,104,074.00  | 8,491,500.55  | 12.85%         | 9,139,142.29  | (647,641.74)        | -7.09%              |  |  |
| Total Revenues                                           |                       | 66,104,074.00  | 66,104,074.00  | 8,491,500.55  | 12.85%         | 9,139,142.29  | (647,641.74)        | -7.09%              |  |  |
| EXPENDITURES                                             |                       |                |                |               |                |               |                     |                     |  |  |
| Current:                                                 |                       |                |                |               |                |               |                     |                     |  |  |
| Instruction                                              | 5000                  |                |                |               |                |               |                     |                     |  |  |
| Student Support Services                                 | 6100                  |                |                |               |                |               |                     |                     |  |  |
| Instructional Media Services                             | 6200                  |                |                |               |                |               |                     |                     |  |  |
| Instruction and Curriculum Development Services          | 6300                  |                |                |               |                |               |                     |                     |  |  |
| Instructional Staff Training Services                    | 6400                  |                |                |               |                |               |                     |                     |  |  |
| Instruction Related Technolgy                            | 6500                  |                |                |               |                |               |                     |                     |  |  |
| Board                                                    | 7100                  |                |                |               |                |               |                     |                     |  |  |
| General Administration                                   | 7200                  |                |                |               |                |               |                     |                     |  |  |
| School Administration                                    | 7300                  |                |                |               |                |               |                     |                     |  |  |
| Facilities Acquisition and Construction                  | 7410                  |                |                |               |                |               |                     |                     |  |  |
| Fiscal Services                                          | 7500                  |                |                |               |                |               |                     |                     |  |  |
| Food Services                                            | 7600                  |                |                |               |                |               |                     |                     |  |  |
| Central Services                                         | 7700                  | 64,287,704.00  | 64,287,704.00  | 2,171,281.95  | 3.38%          | 2,121,796.07  | 49,485.88           | 2.33%               |  |  |
| Pupil Transportation Services                            | 7800                  |                |                |               |                |               |                     |                     |  |  |
| Operation of Plant                                       | 7900                  |                |                |               |                |               |                     |                     |  |  |
| Maintenance of Plant                                     | 8100                  |                |                |               |                |               |                     |                     |  |  |
| Administrative Tech Services                             | 8200                  |                |                |               |                |               |                     |                     |  |  |
| Community Services                                       | 9100                  |                |                |               |                |               |                     |                     |  |  |
| Debt Service                                             | 9200                  |                |                |               |                |               |                     |                     |  |  |
| Total Expenditures                                       |                       | 64,287,704.00  | 64,287,704.00  | 2,171,281.95  | 3.38%          | 2,121,796.07  | 49,485.88           | 2.33%               |  |  |
| Excess (Deficiency) of Revenues Over (Under) Expenditure | s                     | 1,816,370.00   | 1,816,370.00   | 6,320,218.60  | 347.96%        | 7,017,346.22  | (697,127.62)        |                     |  |  |
| OTHER FINANCING SOURCES (USES)                           |                       |                |                |               |                |               |                     |                     |  |  |
| Transfers In                                             | 3600                  |                | 0.00           | 0.00          |                | 0.00          |                     |                     |  |  |
| Transfers Out                                            | 9700                  | (6,812,967.00) | (6,812,967.00) |               |                |               |                     |                     |  |  |
| Total Other Financing Sources (Uses)                     |                       | (6,812,967.00) | (6,812,967.00) | 0.00          |                | 0.00          | 0.00                |                     |  |  |
| Change in Net Position                                   |                       | (4,996,597.00) | (4,996,597.00) | 6,320,218.60  | -126.49%       | 7,017,346.22  | (697,127.62)        | -9.93%              |  |  |
| Net Position, Prior Year                                 | 2800                  | 40,060,217.00  | 40,060,217.00  | 40,060,215.72 | 100.00%        | 35,096,347.77 | 4,963,867.95        | 14.14%              |  |  |
| Adjustment to Net Position                               | 2891                  | ,,             | ,,             | ,,            |                | ,             | , , . <b>.</b>      |                     |  |  |
| Net Position, Current Year                               | 2700                  | 35,063,620.00  | 35,063,620.00  | 46,380,434.32 | 132.28%        | 42,113,693.99 | 4,266,740.33        | 10.13%              |  |  |