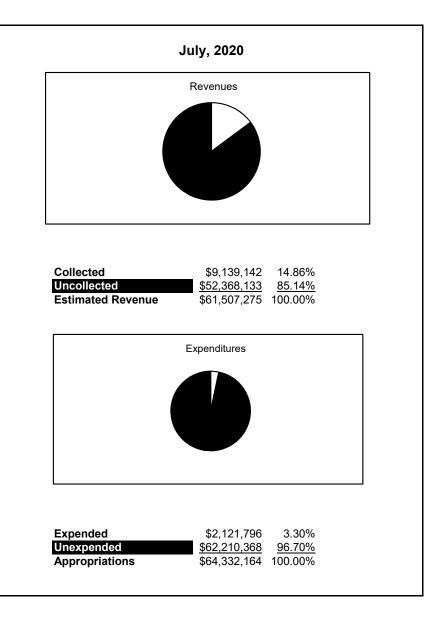

|                                                          | Internal Service Fund |                |                |               |                |               |                     |                     |  |  |
|----------------------------------------------------------|-----------------------|----------------|----------------|---------------|----------------|---------------|---------------------|---------------------|--|--|
| The School District of Sarasota County, FL               |                       |                |                |               |                |               |                     |                     |  |  |
| Revenue & Expenditures - Budget And Actual               | Account               | Budgeted       |                | Actual YTD    | Percentage of  | Prior YTD     | Difference          | %                   |  |  |
| July 31, 2021                                            | Number                | Original*      | Current        | Amounts       | Current Budget | Actual        | Increase/(Decrease) | Increase/(Decrease) |  |  |
| REVENUES                                                 |                       |                |                |               |                |               |                     |                     |  |  |
| Federal Direct                                           | 3100                  |                |                |               |                |               |                     |                     |  |  |
| Federal Through State                                    | 3200                  |                |                |               |                |               |                     |                     |  |  |
| State Sources                                            | 3300                  |                |                |               | 10.050/        |               |                     |                     |  |  |
| Local Sources                                            | 3400                  | 66,104,074.00  | 66,104,074.00  | 8,491,500.55  | 12.85%         | 9,139,142.29  | (647,641.74)        | -7.09%              |  |  |
| Total Revenues                                           |                       | 66,104,074.00  | 66,104,074.00  | 8,491,500.55  | 12.85%         | 9,139,142.29  | (647,641.74)        | -7.09%              |  |  |
| EXPENDITURES                                             |                       |                |                |               |                |               |                     |                     |  |  |
| Current:                                                 |                       |                |                |               |                |               |                     |                     |  |  |
| Instruction                                              | 5000                  |                |                |               |                |               |                     |                     |  |  |
| Student Support Services                                 | 6100                  |                |                |               |                |               |                     |                     |  |  |
| Instructional Media Services                             | 6200                  |                |                |               |                |               |                     |                     |  |  |
| Instruction and Curriculum Development Services          | 6300                  |                |                |               |                |               |                     |                     |  |  |
| Instructional Staff Training Services                    | 6400                  |                |                |               |                |               |                     |                     |  |  |
| Instruction Related Technolgy                            | 6500                  |                |                |               |                |               |                     |                     |  |  |
| Board                                                    | 7100                  |                |                |               |                |               |                     |                     |  |  |
| General Administration                                   | 7200                  |                |                |               |                |               |                     |                     |  |  |
| School Administration                                    | 7300                  |                |                |               |                |               |                     |                     |  |  |
| Facilities Acquisition and Construction                  | 7410                  |                |                |               |                |               |                     |                     |  |  |
| Fiscal Services                                          | 7500                  |                |                |               |                |               |                     |                     |  |  |
| Food Services                                            | 7600                  |                |                |               |                |               |                     |                     |  |  |
| Central Services                                         | 7700                  | 64,287,704.00  | 64,287,704.00  | 2,171,281.95  | 3.38%          | 2,121,796.07  | 49,485.88           | 2.33%               |  |  |
| Pupil Transportation Services                            | 7800                  |                |                |               |                |               |                     |                     |  |  |
| Operation of Plant                                       | 7900                  |                |                |               |                |               |                     |                     |  |  |
| Maintenance of Plant                                     | 8100                  |                |                |               |                |               |                     |                     |  |  |
| Administrative Tech Services                             | 8200                  |                |                |               |                |               |                     |                     |  |  |
| Community Services                                       | 9100                  |                |                |               |                |               |                     |                     |  |  |
| Debt Service                                             | 9200                  |                |                |               |                |               |                     |                     |  |  |
| Total Expenditures                                       |                       | 64,287,704.00  | 64,287,704.00  | 2,171,281.95  | 3.38%          | 2,121,796.07  | 49,485.88           | 2.33%               |  |  |
| Excess (Deficiency) of Revenues Over (Under) Expenditure | s                     | 1,816,370.00   | 1,816,370.00   | 6,320,218.60  | 347.96%        | 7,017,346.22  | (697,127.62)        |                     |  |  |
| OTHER FINANCING SOURCES (USES)                           |                       |                |                |               |                |               |                     |                     |  |  |
| Transfers In                                             | 3600                  |                | 0.00           | 0.00          |                | 0.00          |                     |                     |  |  |
| Transfers Out                                            | 9700                  | (6,812,967.00) | (6,812,967.00) |               |                |               |                     |                     |  |  |
| Total Other Financing Sources (Uses)                     |                       | (6,812,967.00) | (6,812,967.00) | 0.00          |                | 0.00          | 0.00                |                     |  |  |
| Change in Net Position                                   |                       | (4,996,597.00) | (4,996,597.00) | 6,320,218.60  | -126.49%       | 7,017,346.22  | (697,127.62)        | -9.93%              |  |  |
| Net Position, Prior Year                                 | 2800                  | 40,060,217.00  | 40,060,217.00  | 40,060,215.72 | 100.00%        | 35,096,347.77 | 4,963,867.95        | 14.14%              |  |  |
| Adjustment to Net Position                               | 2891                  | ,,             | ,,             | ,,            |                | ,             | , , . <b>.</b>      |                     |  |  |
| Net Position, Current Year                               | 2700                  | 35,063,620.00  | 35,063,620.00  | 46,380,434.32 | 132.28%        | 42,113,693.99 | 4,266,740.33        | 10.13%              |  |  |