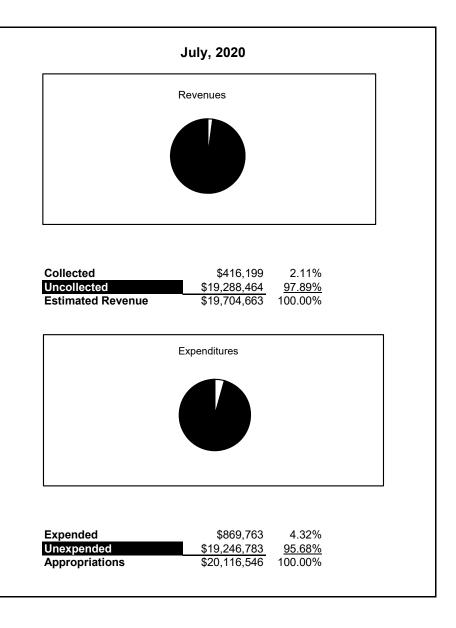

\* The original budget approved September 14, 2021 was used for presentation purposes.
\*\* Includes fund 4498 and 4499 for Schools and STC previously recorded as Agency Funds

|                                                             | Food Service      |                       |                    |                       |                                 |                     |                     |                                         |  |
|-------------------------------------------------------------|-------------------|-----------------------|--------------------|-----------------------|---------------------------------|---------------------|---------------------|-----------------------------------------|--|
| The School District of Sarasota County, FL                  | <b>A</b>          | ount Budgeted Amounts |                    | A stual VTD           |                                 | Data N/TD           | Difference          | %                                       |  |
| Revenue & Expenditures - Budget And Actual<br>July 31, 2021 | Account<br>Number | Original*             | Amounts<br>Current | Actual YTD<br>Amounts | Percentage of<br>Current Budget | Prior YTD<br>Actual | Increase/(Decrease) | %<br>Increase/(Decrease)                |  |
| REVENUES                                                    | INUIIIDEI         | Originai              | Curreni            | Amounts               | Current Buuget                  | Actual              | Increase/(Decrease) | Increase/(Decrease)                     |  |
| Federal Direct                                              | 3100              |                       |                    |                       |                                 |                     |                     |                                         |  |
| Federal Through State                                       | 3200              | 19,929,402.00         | 19,929,402.00      |                       | -                               |                     | -                   |                                         |  |
| State Sources                                               | 3300              | 155,065.00            | 155,065.00         |                       | -                               |                     | -                   |                                         |  |
| Local Sources                                               | 3400              | 1,584,714.00          | 1,584,714.00       | 4,912.93              | 0.31%                           | 416,198.56          | (411,285.63)        | -98.82%                                 |  |
| Total Revenues                                              | 0.00              | 21,669,181.00         | 21,669,181.00      | 4,912.93              | 0.02%                           | 416,198.56          | (411,285.63)        | -98.82%                                 |  |
|                                                             |                   |                       |                    | .,,                   |                                 |                     | (,)                 | ,,,,,,,,,,,,,,,,,,,,,,,,,,,,,,,,,,,,,,, |  |
| Current:                                                    |                   |                       |                    |                       |                                 |                     |                     |                                         |  |
| Instruction                                                 | 5000              |                       |                    |                       |                                 |                     |                     |                                         |  |
| Student Support Services                                    | 6100              |                       |                    |                       |                                 |                     |                     |                                         |  |
| Instructional Media Services                                | 6200              |                       |                    |                       |                                 |                     |                     |                                         |  |
| Instruction and Curriculum Development Services             | 6300              |                       |                    |                       |                                 |                     |                     |                                         |  |
| Instructional Staff Training Services                       | 6400              |                       |                    |                       |                                 |                     |                     |                                         |  |
| Instruction Related Technolgy                               | 6500              |                       |                    |                       |                                 |                     |                     |                                         |  |
| Board                                                       | 7100              |                       |                    |                       |                                 |                     |                     |                                         |  |
| General Administration                                      | 7200              |                       |                    |                       |                                 |                     |                     |                                         |  |
| School Administration                                       | 7300              |                       |                    |                       |                                 |                     |                     |                                         |  |
| Facilities Acquisition and Construction                     | 7410              |                       |                    |                       |                                 |                     |                     |                                         |  |
| Fiscal Services                                             | 7500              |                       |                    |                       |                                 |                     |                     |                                         |  |
| Food Services                                               | 7600              | 21,560,652.00         | 21,560,652.00      | 866,921.88            | 4.02%                           | 869,763.32          | (2,841.44)          | -0.33%                                  |  |
| Central Services                                            | 7700              |                       |                    |                       |                                 |                     |                     |                                         |  |
| Pupil Transportation Services                               | 7800              |                       |                    |                       |                                 |                     |                     |                                         |  |
| Operation of Plant                                          | 7900              |                       |                    |                       |                                 |                     |                     |                                         |  |
| Maintenance of Plant                                        | 8100              |                       |                    |                       |                                 |                     |                     |                                         |  |
| Administrative Tech Services                                | 8200              |                       |                    |                       |                                 |                     |                     |                                         |  |
| Community Services                                          | 9100              |                       |                    |                       |                                 |                     |                     |                                         |  |
| Debt Service                                                | 9200              |                       |                    |                       |                                 |                     |                     |                                         |  |
| Total Expenditures                                          |                   | 21,560,652.00         | 21,560,652.00      | 866,921.88            | 4.02%                           | 869,763.32          | (2,841.44)          | -0.33%                                  |  |
| Excess (Deficiency) of Revenues Over (Under) Expenditure    | s                 | 108,529.00            | 108,529.00         | (862,008.95)          | -794.27%                        | (453,564.76)        | (408,444.19)        |                                         |  |
| OTHER FINANCING SOURCES (USES)                              |                   |                       |                    |                       |                                 |                     |                     |                                         |  |
| Transfers In                                                | 3600              |                       |                    |                       |                                 |                     |                     |                                         |  |
| Transfers Out                                               | 9700              |                       | _                  |                       |                                 |                     |                     |                                         |  |
| Total Other Financing Sources (Uses)                        |                   | -                     | -                  | -                     |                                 | -                   | -                   |                                         |  |
| Net Change in Fund Balances                                 |                   | 108,529.00            | 108,529.00         | (862,008.95)          | -794.27%                        | (453,564.76)        | (408,444.19)        | 90.05%                                  |  |
| Fund Balances, Prior Year                                   | 2800              | 2,560,727.00          | 2,560,727.00       | 2,560,726.31          | 100.00%                         | 491,781.65          | 2,068,944.66        | 420.70%                                 |  |
| Adjustment to Fund Balances                                 | 2891              |                       |                    |                       |                                 |                     |                     |                                         |  |
| Fund Balances, Current Year                                 | 2700              | 2,669,256.00          | 2,669,256.00       | 1,698,717.36          | 63.64%                          | 38,216.89           | 1,660,500.47        | 4344.94%                                |  |