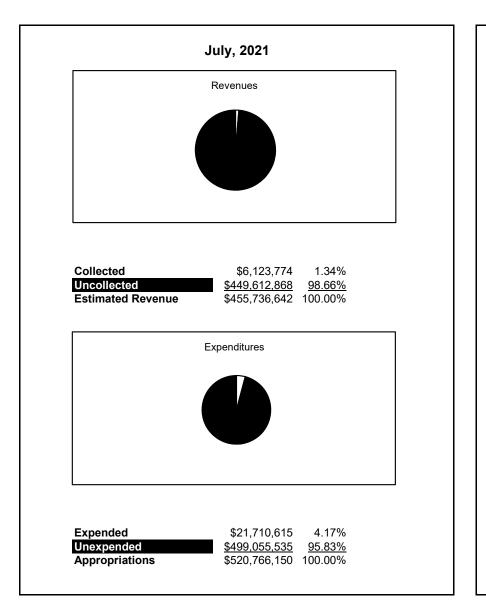

|                                                           | General Fund |                 |                 |                 |                |                 |                     |                          |  |
|-----------------------------------------------------------|--------------|-----------------|-----------------|-----------------|----------------|-----------------|---------------------|--------------------------|--|
| The School District of Sarasota County, FL                |              |                 |                 |                 |                |                 |                     |                          |  |
| Revenue & Expenditures - Budget And Actual                | Account      | Budgeted        |                 | Actual YTD      | Percentage of  | Prior YTD       | Difference          | %<br>Increase/(Decrease) |  |
| July 31, 2021 REVENUES                                    | Number       | Original*       | Current         | Amounts         | Current Budget | Actual          | Increase/(Decrease) | Increase/(Decrease)      |  |
| Federal Direct                                            | 3100         | 392,101.00      | 392,101.00      |                 | 0.00%          | 29,271.26       | (29,271.26)         | -100.00%                 |  |
| Federal Through State                                     | 3200         | 1,457,780.00    | 1,457,780.00    | 38,407.16       | 2.63%          | 10,887.74       | 27,519.42           | 252.76%                  |  |
| State Sources                                             | 3300         | 73,779,526.00   | 73,779,526.00   | 6,037,416.45    | 8.18%          | 6,568,969.53    | (531,553.08)        | -8.09%                   |  |
| Local Sources                                             | 3400         | 380,107,235.00  | 380,107,235.00  | 47,950.59       | 0.01%          | 95,862.13       | (47,911.54)         | -49.98%                  |  |
| Total Revenues                                            | 3400         | 455,736,642.00  | 455,736,642.00  | 6,123,774.20    | 1.34%          | 6,704,990.66    | (581,216.46)        | -8.67%                   |  |
| EXPENDITURES                                              |              | 455,750,042.00  | 455,750,042.00  | 0,125,774.20    | 1.5470         | 0,704,990.00    | (501,210.40)        | -0.0770                  |  |
| Current:                                                  |              |                 |                 |                 |                |                 |                     |                          |  |
| Instruction                                               | 5000         | 336,254,876.00  | 336,254,876.00  | 10,794,968.24   | 3.21%          | 10,742,192.85   | 52,775.39           | 0.49%                    |  |
| Student Support Services                                  | 6100         | 29,073,639.00   | 29,073,639.00   | 917.273.22      | 3.15%          | 1,044,458.10    | (127,184.88)        | -12.18%                  |  |
| Instructional Media Services                              | 6200         | 6,435,255.00    | 6,435,255.00    | 155,465.70      | 2.42%          | 242,907.34      | (87,441.64)         | -36.00%                  |  |
| Instruction and Curriculum Development Services           | 6300         | 3,763,948.00    | 3,763,948.00    | 168,621.82      | 4.48%          | 158,610.37      | 10,011.45           | 6.31%                    |  |
| Instructional Staff Training Services                     | 6400         | 1,636,796.00    | 1,636,796.00    | 45,123.94       | 2.76%          | 112,956.04      | (67,832.10)         | -60.05%                  |  |
| Instruction Related Technolgy                             | 6500         | 4,836,874.00    | 4,836,874.00    | 409,460.91      | 8.47%          | 608,854.72      | (199,393.81)        | -32.75%                  |  |
| Board                                                     | 7100         | 2,672,383.00    | 2,672,383.00    | 78,777.40       | 2.95%          | 92,714.79       | (13,937.39)         | -15.03%                  |  |
| General Administration                                    | 7200         | 2,315,871.00    | 2,315,871.00    | 256,499.45      | 11.08%         | 176,433.55      | 80,065.90           | 45.38%                   |  |
| School Administration                                     | 7300         | 22,687,808.00   | 22,687,808.00   | 1,416,202.05    | 6.24%          | 1,338,547.17    | 77,654.88           | 5.80%                    |  |
| Facilities Acquisition and Construction                   | 7410         | 3,827,150.00    | 3,827,150.00    | 19,897.49       | 0.52%          | 2,709.04        | 17,188.45           | 634.48%                  |  |
| Fiscal Services                                           | 7500         | 2,829,811.00    | 2,829,811.00    | 175,791.10      | 6.21%          | 168,481.86      | 7,309.24            | 4.34%                    |  |
| Food Services                                             | 7600         | 38,386.00       | 38,386.00       | 2,111.30        | 5.50%          | 12,997.92       | (10,886.62)         | -83.76%                  |  |
| Central Services                                          | 7700         | 8,115,252.00    | 8,115,252.00    | 533,466.98      | 6.57%          | 530,365.00      | 3,101.98            | 0.58%                    |  |
| Pupil Transportation Services                             | 7800         | 19,612,716.00   | 19,612,716.00   | 891,046.82      | 4.54%          | 822,750.14      | 68,296.68           | 8.30%                    |  |
| Operation of Plant                                        | 7900         | 48,545,605.00   | 48,545,605.00   | 3,573,582.03    | 7.36%          | 3,111,026.02    | 462,556.01          | 14.87%                   |  |
| Maintenance of Plant                                      | 8100         | 21,449,971.00   | 21,449,971.00   | 1,912,919.79    | 8.92%          | 1,501,249.56    | 411,670.23          | 27.42%                   |  |
| Administrative Tech Services                              | 8200         | 3,326,851.00    | 3,326,851.00    | 266,077.52      | 8.00%          | 298,666.19      | (32,588.67)         | -10.91%                  |  |
| Community Services                                        | 9100         | 3,342,958.00    | 3,342,958.00    | 93,328.79       | 2.79%          | 72,565.50       | 20,763.29           | 28.61%                   |  |
| Debt Service                                              | 9200         |                 |                 |                 |                |                 |                     |                          |  |
| Total Expenditures                                        |              | 520,766,150.00  | 520,766,150.00  | 21,710,614.55   | 4.17%          | 21,038,486.16   | 672,128.39          | 3.19%                    |  |
| Excess (Deficiency) of Revenues Over (Under) Expenditures | 5            | (65,029,508.00) | (65,029,508.00) | (15,586,840.35) | 23.97%         | (14,333,495.50) | (1,253,344.85)      |                          |  |
| OTHER FINANCING SOURCES (USES)                            |              |                 |                 |                 |                |                 |                     |                          |  |
| Other Financing Sources                                   | 3700         |                 |                 |                 |                |                 |                     |                          |  |
| Transfers In                                              | 3600         | 39,645,347.00   | 39,645,347.00   |                 | -              |                 | -                   |                          |  |
| Transfers Out                                             | 9700         | 20 (15 2 15 22  | 20 645 245 22   |                 |                |                 | -                   |                          |  |
| Total Other Financing Sources (Uses)                      | ļ            | 39,645,347.00   | 39,645,347.00   | -               | -              | -               | -                   |                          |  |
| Net Change in Fund Balances                               | L            | (25,384,161.00) | (25,384,161.00) | (15,586,840.35) |                | (14,333,495.50) | (1,253,344.85)      |                          |  |
| Fund Balances, Prior Year                                 | 2800         | 95,648,801.00   | 95,648,801.00   | 95,648,801.23   | 100.00%        | 86,844,177.49   | 8,804,623.74        | 10.14%                   |  |
| Adjustment to Fund Balances                               | 2891         |                 |                 | 00.064.060.77   |                |                 |                     |                          |  |
| Fund Balances, Current Year                               | 2700         | 70,264,640.00   | 70,264,640.00   | 80,061,960.88   | 113.94%        | 72,510,681.99   | 7,551,278.89        | 10.41%                   |  |

## **General Fund**