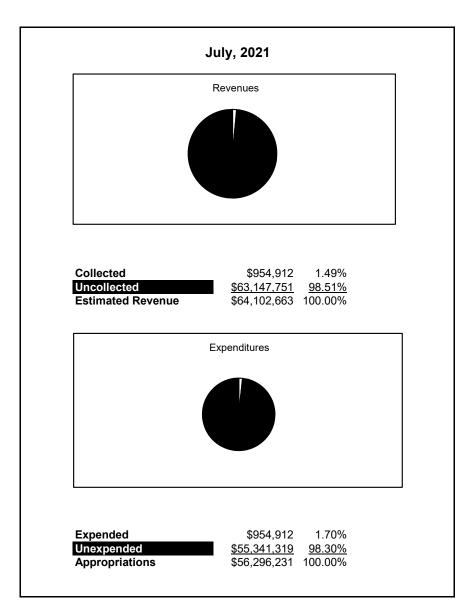

|                                                           |         | Special Revenue |                |              |                |            |                     |                     |
|-----------------------------------------------------------|---------|-----------------|----------------|--------------|----------------|------------|---------------------|---------------------|
| The School District of Sarasota County, FL                |         |                 |                |              |                |            |                     |                     |
| Revenue & Expenditures - Budget And Actual                | Account | Budgeted        |                | Actual YTD   | Percentage of  | Prior YTD  | Difference          | %                   |
| July 31, 2021                                             | Number  | Original*       | Current        | Amounts      | Current Budget | Actual     | Increase/(Decrease) | Increase/(Decrease) |
| REVENUES                                                  |         |                 |                |              |                |            |                     |                     |
| Federal Direct                                            | 3100    | 2,851,727.00    | 2,851,727.00   | 24,402.88    | 0.86%          | 21,753.10  | 2,649.78            | 12.18%              |
| Federal Through State                                     | 3200    | 54,995,746.00   | 54,995,746.00  | 849,004.44   | 1.54%          | 740,591.10 | 108,413.34          | 14.64%              |
| State Sources                                             | 3300    |                 |                |              |                |            |                     |                     |
| Local Sources**                                           | 3400    | 6,255,190.00    | 6,255,190.00   | 81,504.27    | 1.30%          | 33,474.88  | 48,029.39           | 143.48%             |
| Total Revenues                                            |         | 64,102,663.00   | 64,102,663.00  | 954,911.59   | 1.49%          | 795,819.08 | 159,092.51          | 19.99%              |
| EXPENDITURES                                              |         |                 |                | _            |                |            |                     |                     |
| Current:                                                  |         |                 |                |              |                |            |                     |                     |
| Instruction                                               | 5000    | 30,478,853.00   | 30,478,853.00  | 590,347.84   | 1.94%          | 495,033.03 | 95,314.81           | 19.25%              |
| Student Support Services                                  | 6100    | 9,000,518.00    | 9,000,518.00   | 157,499.18   | 1.75%          | 119,695.50 | 37,803.68           | 31.58%              |
| Instructional Media Services                              | 6200    | 60,925.00       | 60,925.00      |              |                |            | -                   |                     |
| Instruction and Curriculum Development Services           | 6300    | 552,426.00      | 552,426.00     | 24,672.84    | 4.47%          | 98,254.68  | (73,581.84)         | -74.89%             |
| Instructional Staff Training Services                     | 6400    | 5,349,467.00    | 5,349,467.00   | 68,763.61    | 1.29%          | 49,835.25  | 18,928.36           | 37.98%              |
| Instruction Related Technolgy                             | 6500    | 139,207.00      | 139,207.00     | 39,973.38    | 28.72%         | 12,736.00  | 27,237.38           | 213.86%             |
| Board                                                     | 7100    | 91,741.00       | 91,741.00      |              | -              |            | -                   |                     |
| General Administration                                    | 7200    | 1,965,991.00    | 1,965,991.00   | 40,065.54    | 2.04%          | 11,449.75  | 28,615.79           | 249.93%             |
| School Administration                                     | 7300    | 163,724.00      | 163,724.00     | 16,391.16    | 10.01%         | 383.96     | 16,007.20           | 4168.98%            |
| Facilities Acquisition and Construction                   | 7410    | 231.00          | 231.00         |              | -              |            | -                   |                     |
| Fiscal Services                                           | 7500    | 349,048.00      | 349,048.00     |              | -              |            | -                   |                     |
| Food Services                                             | 7600    | -               | -              |              | -              |            | -                   |                     |
| Central Services                                          | 7700    | 1,898,533.00    | 1,898,533.00   | 4,544.76     | 0.24%          | 2,572.99   | 1,971.77            | 76.63%              |
| Pupil Transportation Services                             | 7800    | 201,645.00      | 201,645.00     |              | -              |            | -                   |                     |
| Operation of Plant                                        | 7900    | 82,874.00       | 82,874.00      |              | -              |            | -                   |                     |
| Maintenance of Plant                                      | 8100    | 590,565.00      | 590,565.00     |              |                |            | -                   |                     |
| Administrative Tech Services                              | 8200    | 75,868.00       | 75,868.00      | 6,018.28     | 7.93%          | 5,143.90   | 874.38              | 17.00%              |
| Community Services**                                      | 9100    | 5,294,615.00    | 5,294,615.00   | 6,635.00     | 0.13%          | 714.02     | 5,920.98            | 829.25%             |
| Debt Service                                              | 9200    |                 |                |              |                |            |                     |                     |
| Total Expenditures                                        |         | 56,296,231.00   | 56,296,231.00  | 954,911.59   | 1.70%          | 795,819.08 | 159,092.51          | 19.99%              |
| Excess (Deficiency) of Revenues Over (Under) Expenditures | 5       | 7,806,432.00    | 7,806,432.00   | -            |                | -          | -                   |                     |
| OTHER FINANCING SOURCES (USES)                            |         |                 |                |              |                |            |                     |                     |
| Transfers In                                              | 3600    |                 |                |              |                |            |                     |                     |
| Transfers Out                                             | 9700    | (7,806,432.00)  | (7,806,432.00) |              |                |            |                     |                     |
| Total Other Financing Sources (Uses)                      |         | (7,806,432.00)  | (7,806,432.00) | -            |                | -          | -                   |                     |
| Net Change in Fund Balances                               |         | -               | -              | -            |                | -          | -                   |                     |
| Fund Balances, Prior Year**                               | 2800    | 6,856,719.00    | 6,856,719.00   | 6,856,719.43 |                | 74,015.52  | 6,782,703.91        |                     |
| Adjustment to Fund Balances                               | 2891    |                 |                |              |                |            |                     |                     |
| Fund Balances, Current Year                               | 2700    | 6,856,719.00    | 6,856,719.00   | 6,856,719.43 |                | 74,015.52  | 6,782,703.91        |                     |

## **Special Revenue Fund**