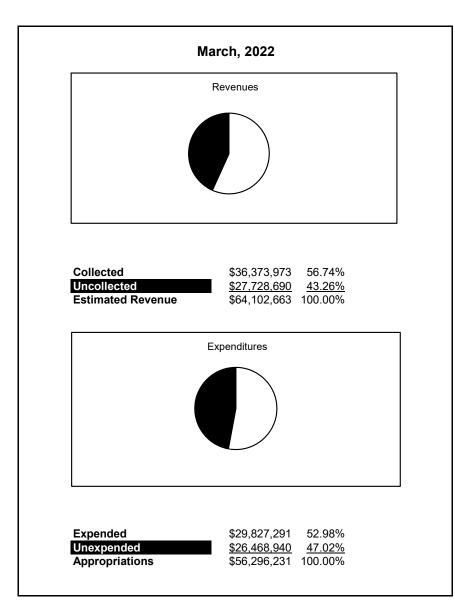

|                                                           | Special Reve |                |                               |                |                |                | evenue              |                     |  |  |
|-----------------------------------------------------------|--------------|----------------|-------------------------------|----------------|----------------|----------------|---------------------|---------------------|--|--|
| The School District of Sarasota County, FL                |              |                |                               |                |                |                |                     |                     |  |  |
| Revenue & Expenditures - Budget And Actual                | Account      | Budgeted       |                               | Actual YTD     | Percentage of  | Prior YTD      | Difference          | %                   |  |  |
| March 30, 2022                                            | Number       | Original       | Current                       | Amounts        | Current Budget | Actual         | Increase/(Decrease) | Increase/(Decrease) |  |  |
|                                                           | 21.00        | 0.051.707.00   | 2 0 5 1 7 2 7 0 0             | 1 245 102 70   | 47.170/        | 1 51 6 1 40 22 | (170,055,54)        | 11.200/             |  |  |
| Federal Direct                                            | 3100         | 2,851,727.00   | 2,851,727.00<br>54,995,746.00 | 1,345,193.79   | 47.17%         | 1,516,149.33   | (170,955.54)        | -11.28%             |  |  |
| Federal Through State                                     | 3200         | 54,995,746.00  | 54,995,746.00                 | 33,962,840.69  | 61.76%         | 23,322,373.14  | 10,640,467.55       | 45.62%              |  |  |
| State Sources<br>Local Sources*                           | 3300         | ( 255 100 00   | ( 255 100 00                  | 1.0(5.029.24   | 17.04%         | 492 912 (5     | 592 125 (0          | 120.220/            |  |  |
|                                                           | 3400         | 6,255,190.00   | 6,255,190.00                  | 1,065,938.34   |                | 483,812.65     | 582,125.69          | 120.32%             |  |  |
| Total Revenues                                            |              | 64,102,663.00  | 64,102,663.00                 | 36,373,972.82  | 56.74%         | 25,322,335.12  | 11,051,637.70       | 43.64%              |  |  |
| EXPENDITURES                                              |              |                |                               |                |                |                |                     |                     |  |  |
| Current:                                                  |              |                |                               |                |                |                |                     |                     |  |  |
| Instruction                                               | 5000         | 30,478,853.00  | 30,478,853.00                 | 17,664,817.06  |                | 17,121,918.83  | 542,898.23          | 3.17%               |  |  |
| Student Support Services                                  | 6100         | 9,000,518.00   | 9,000,518.00                  | 5,185,757.75   | 57.62%         | 3,410,166.36   | 1,775,591.39        | 52.07%              |  |  |
| Instructional Media Services                              | 6200         | 60,925.00      | 60,925.00                     | 37,228.69      |                |                | 37,228.69           |                     |  |  |
| Instruction and Curriculum Development Services           | 6300         | 552,426.00     | 552,426.00                    | 309,818.90     | 56.08%         | 564,473.07     | (254,654.17)        | -45.11%             |  |  |
| Instructional Staff Training Services                     | 6400         | 5,349,467.00   | 5,349,467.00                  | 2,582,503.12   | 48.28%         | 1,940,975.76   | 641,527.36          | 33.05%              |  |  |
| Instruction Related Technolgy                             | 6500         | 139,207.00     | 139,207.00                    | 243,411.32     |                | 17,652.00      | 225,759.32          | 1278.94%            |  |  |
| Board                                                     | 7100         | 91,741.00      | 91,741.00                     | 60,952.70      | 66.44%         | 7,700.00       | 53,252.70           |                     |  |  |
| General Administration                                    | 7200         | 1,965,991.00   | 1,965,991.00                  | 1,189,410.29   | 60.50%         | 558,073.15     | 631,337.14          | 113.13%             |  |  |
| School Administration                                     | 7300         | 163,724.00     | 163,724.00                    | 120,342.66     | 73.50%         | 20,000.99      | 100,341.67          | 501.68%             |  |  |
| Facilities Acquisition and Construction                   | 7410         | 231.00         | 231.00                        | -              | -              |                | -                   |                     |  |  |
| Fiscal Services                                           | 7500         | 349,048.00     | 349,048.00                    | -              | -              |                | -                   |                     |  |  |
| Food Services                                             | 7600         | -              | -                             | -              | -              | 1,841.61       | (1,841.61)          | -100.00%            |  |  |
| Central Services                                          | 7700         | 1,898,533.00   | 1,898,533.00                  | 345,192.36     | 18.18%         | 59,230.15      | 285,962.21          | 482.80%             |  |  |
| Pupil Transportation Services                             | 7800         | 201,645.00     | 201,645.00                    | 71,692.00      | 35.55%         | 206,630.37     | (134,938.37)        | -65.30%             |  |  |
| Operation of Plant                                        | 7900         | 82,874.00      | 82,874.00                     | 539,906.56     |                | 422,781.72     | 117,124.84          | 27.70%              |  |  |
| Maintenance of Plant                                      | 8100         | 590,565.00     | 590,565.00                    | 442,072.10     | 74.86%         |                | 442,072.10          |                     |  |  |
| Administrative Tech Services                              | 8200         | 75,868.00      | 75,868.00                     | 54,722.94      | 72.13%         | 47,525.53      | 7,197.41            | 15.14%              |  |  |
| Community Services*                                       | 9100         | 5,294,615.00   | 5,294,615.00                  | 979,463.04     | 18.50%         | 943,365.58     | 36,097.46           | 3.83%               |  |  |
| Debt Service                                              | 9200         |                |                               |                |                |                |                     |                     |  |  |
| Total Expenditures                                        |              | 56,296,231.00  | 56,296,231.00                 | 29,827,291.49  | 52.98%         | 25,322,335.12  | 4,504,956.37        | 17.79%              |  |  |
| Excess (Deficiency) of Revenues Over (Under) Expenditures | 5            | 7,806,432.00   | 7,806,432.00                  | 6,546,681.33   |                | -              | 6,546,681.33        |                     |  |  |
| OTHER FINANCING SOURCES (USES)                            |              |                |                               |                |                |                |                     |                     |  |  |
| Transfers In                                              | 3600         |                |                               |                |                |                |                     |                     |  |  |
| Transfers Out                                             | 9700         | (7,806,432.00) | (7,806,432.00)                | (6,546,681.33) |                | -              | (6,546,681.33)      |                     |  |  |
| Total Other Financing Sources (Uses)                      |              | (7,806,432.00) | (7,806,432.00)                | (6,546,681.33) |                | -              | (6,546,681.33)      |                     |  |  |
| Net Change in Fund Balances                               |              | -              | -                             | -              |                | -              | -                   |                     |  |  |
| Fund Balances, Prior Year*                                | 2800         | 6,856,719.00   | 6,856,719.00                  | 6,856,719.43   |                | 74,015.52      | 6,782,703.91        | 9163.89%            |  |  |
| Adjustment to Fund Balances                               | 2891         |                |                               |                |                |                |                     |                     |  |  |
| Fund Balances, Current Year                               | 2700         | 6,856,719.00   | 6,856,719.00                  | 6,856,719.43   |                | 74,015.52      | 6,782,703.91        |                     |  |  |