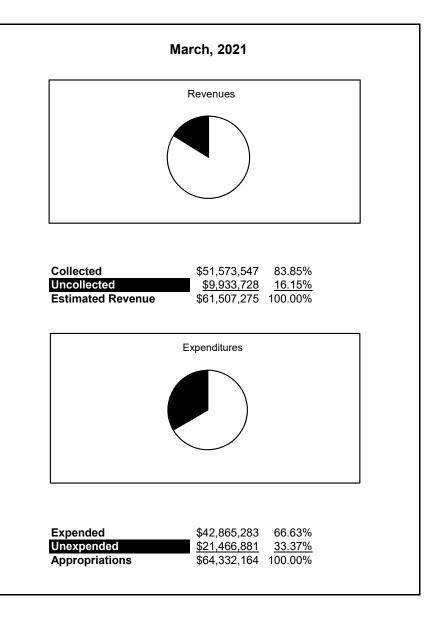

|                                                          | Internal Service Fund |                |                |               |                |               |                     |                     |  |
|----------------------------------------------------------|-----------------------|----------------|----------------|---------------|----------------|---------------|---------------------|---------------------|--|
| The School District of Sarasota County, FL               |                       |                |                |               |                |               |                     |                     |  |
| Revenue & Expenditures - Budget And Actual               | Account               | Budgeted       | Amounts        | Actual YTD    | Percentage of  | Prior YTD     | Difference          | %                   |  |
| March 30, 2022                                           | Number                | Original       | Current        | Amounts       | Current Budget | Actual        | Increase/(Decrease) | Increase/(Decrease) |  |
| REVENUES                                                 |                       |                |                |               |                |               |                     |                     |  |
| Federal Direct                                           | 3100                  |                |                |               |                |               |                     |                     |  |
| Federal Through State                                    | 3200                  |                |                |               |                |               |                     |                     |  |
| State Sources                                            | 3300                  |                |                |               |                |               |                     |                     |  |
| Local Sources                                            | 3400                  | 66,104,074.00  | 66,104,074.00  | 50,051,254.36 | 75.72%         | 51,573,546.63 | (1,522,292.27)      | -2.95%              |  |
| Total Revenues                                           |                       | 66,104,074.00  | 66,104,074.00  | 50,051,254.36 | 75.72%         | 51,573,546.63 | (1,522,292.27)      | -2.95%              |  |
| EXPENDITURES                                             |                       |                |                |               |                |               |                     |                     |  |
| Current:                                                 |                       |                |                |               |                |               |                     |                     |  |
| Instruction                                              | 5000                  |                |                |               |                |               |                     |                     |  |
| Student Support Services                                 | 6100                  |                |                |               |                |               |                     |                     |  |
| Instructional Media Services                             | 6200                  |                |                |               |                |               |                     |                     |  |
| Instruction and Curriculum Development Services          | 6300                  |                |                |               |                |               |                     |                     |  |
| Instructional Staff Training Services                    | 6400                  |                |                |               |                |               |                     |                     |  |
| Instruction Related Technolgy                            | 6500                  |                |                |               |                |               |                     |                     |  |
| Board                                                    | 7100                  |                |                |               |                |               |                     |                     |  |
| General Administration                                   | 7200                  |                |                |               |                |               |                     |                     |  |
| School Administration                                    | 7300                  |                |                |               |                |               |                     |                     |  |
| Facilities Acquisition and Construction                  | 7410                  |                |                |               |                |               |                     |                     |  |
| Fiscal Services                                          | 7500                  |                |                |               |                |               |                     |                     |  |
| Food Services                                            | 7600                  |                |                |               |                |               |                     |                     |  |
| Central Services                                         | 7700                  | 64,287,704.00  | 64,287,704.00  | 45,450,560.63 | 70.70%         | 42,865,283.14 | 2,585,277.49        | 6.03%               |  |
| Pupil Transportation Services                            | 7800                  |                |                |               |                |               |                     |                     |  |
| Operation of Plant                                       | 7900                  |                |                |               |                |               |                     |                     |  |
| Maintenance of Plant                                     | 8100                  |                |                |               |                |               |                     |                     |  |
| Administrative Tech Services                             | 8200                  |                |                |               |                |               |                     |                     |  |
| Community Services                                       | 9100                  |                |                |               |                |               |                     |                     |  |
| Debt Service                                             | 9200                  |                |                |               |                |               |                     |                     |  |
| Total Expenditures                                       |                       | 64,287,704.00  | 64,287,704.00  | 45,450,560.63 | 70.70%         | 42,865,283.14 | 2,585,277.49        | 6.03%               |  |
| Excess (Deficiency) of Revenues Over (Under) Expenditure | s                     | 1,816,370.00   | 1,816,370.00   | 4,600,693.73  | 253.29%        | 8,708,263.49  | (4,107,569.76)      |                     |  |
| OTHER FINANCING SOURCES (USES)                           |                       |                |                |               |                |               |                     |                     |  |
| Transfers In                                             | 3600                  |                |                |               |                |               |                     |                     |  |
| Transfers Out                                            | 9700                  | (6,812,967.00) | (6,812,967.00) | -             |                | -             | -                   |                     |  |
| Total Other Financing Sources (Uses)                     |                       | (6,812,967.00) | (6,812,967.00) | -             |                | -             | -                   |                     |  |
| Change in Net Position                                   |                       | (4,996,597.00) | (4,996,597.00) | 4,600,693.73  | -92.08%        | 8,708,263.49  | (4,107,569.76)      | -47.17%             |  |
| Net Position, Prior Year                                 | 2800                  | 40,060,217.00  | 40,060,217.00  | 40,060,215.72 | 100.00%        | 35,096,347.77 | 4,963,867.95        | 14.14%              |  |
| Adjustment to Net Position                               | 2891                  |                |                |               |                |               |                     |                     |  |
| Net Position, Current Year                               | 2700                  | 35,063,620.00  | 35,063,620.00  | 44,660,909.45 | 127.37%        | 43,804,611.26 | 856,298.19          | 1.95%               |  |