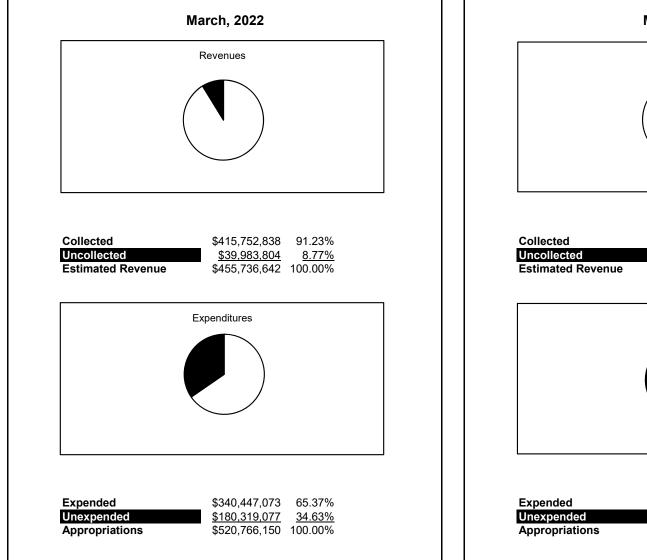

|                                                           | General Fund |                 |                 |                |                |                |                     |                     |
|-----------------------------------------------------------|--------------|-----------------|-----------------|----------------|----------------|----------------|---------------------|---------------------|
| The School District of Sarasota County, FL                |              |                 |                 |                |                |                |                     |                     |
| Revenue & Expenditures - Budget And Actual                | Account      | Budgeted        | Amounts         | Actual YTD     | Percentage of  | Prior YTD      | Difference          | %                   |
| March 30, 2022                                            | Number       | Original        | Current         | Amounts        | Current Budget | Actual         | Increase/(Decrease) | Increase/(Decrease) |
| REVENUES                                                  |              |                 |                 |                |                |                |                     |                     |
| Federal Direct                                            | 3100         | 392,101.00      | 392,101.00      | 235,788.06     | 60.13%         | 290,766.65     | (54,978.59)         | -18.91%             |
| Federal Through State                                     | 3200         | 1,457,780.00    | 1,457,780.00    | 331,737.89     | 22.76%         | 440,628.68     | (108,890.79)        | -24.71%             |
| State Sources                                             | 3300         | 73,779,526.00   | 73,779,526.00   | 59,264,513.70  | 80.33%         | 61,032,717.07  | (1,768,203.37)      | -2.90%              |
| Local Sources                                             | 3400         | 380,107,235.00  | 380,107,235.00  | 355,920,798.70 | 93.64%         | 344,118,419.10 | 11,802,379.60       | 3.43%               |
| Total Revenues                                            |              | 455,736,642.00  | 455,736,642.00  | 415,752,838.35 | 91.23%         | 405,882,531.50 | 9,870,306.85        | 2.43%               |
| EXPENDITURES                                              |              |                 |                 |                |                |                |                     |                     |
| Current:                                                  |              |                 |                 |                |                |                |                     |                     |
| Instruction                                               | 5000         | 336,254,876.00  | 336,254,876.00  | 212,582,673.59 | 63.22%         | 200,277,645.70 | 12,305,027.89       | 6.14%               |
| Student Support Services                                  | 6100         | 29,073,639.00   | 29,073,639.00   | 19,660,011.42  | 67.62%         | 18,483,076.59  | 1,176,934.83        | 6.37%               |
| Instructional Media Services                              | 6200         | 6,435,255.00    | 6,435,255.00    | 2,570,260.18   | 39.94%         | 2,547,034.74   | 23,225.44           | 0.91%               |
| Instruction and Curriculum Development Services           | 6300         | 3,763,948.00    | 3,763,948.00    | 2,526,186.63   | 67.12%         | 2,398,268.53   | 127,918.10          | 5.33%               |
| Instructional Staff Training Services                     | 6400         | 1,636,796.00    | 1,636,796.00    | 926,533.68     | 56.61%         | 921,014.19     | 5,519.49            | 0.60%               |
| Instruction Related Technolgy                             | 6500         | 4,836,874.00    | 4,836,874.00    | 4,467,538.54   | 92.36%         | 4,630,274.14   | (162,735.60)        | -3.51%              |
| Board                                                     | 7100         | 2,672,383.00    | 2,672,383.00    | 1,721,190.96   | 64.41%         | 1,698,770.58   | 22,420.38           | 1.32%               |
| General Administration                                    | 7200         | 2,315,871.00    | 2,315,871.00    | 1,797,185.53   | 77.60%         | 1,551,807.71   | 245,377.82          | 15.81%              |
| School Administration                                     | 7300         | 22,687,808.00   | 22,687,808.00   | 16,873,148.70  | 74.37%         | 15,826,398.63  | 1,046,750.07        | 6.61%               |
| Facilities Acquisition and Construction                   | 7410         | 3,827,150.00    | 3,827,150.00    | 2,415,976.91   | 63.13%         | 2,707,838.26   | (291,861.35)        | -10.78%             |
| Fiscal Services                                           | 7500         | 2,829,811.00    | 2,829,811.00    | 1,589,369.96   | 56.17%         | 1,635,656.59   | (46,286.63)         | -2.83%              |
| Food Services                                             | 7600         | 38,386.00       | 38,386.00       | 2,260.97       | 5.89%          | 38,369.80      | (36,108.83)         | -94.11%             |
| Central Services                                          | 7700         | 8,115,252.00    | 8,115,252.00    | 5,228,808.95   | 64.43%         | 5,356,576.11   | (127,767.16)        | -2.39%              |
| Pupil Transportation Services                             | 7800         | 19,612,716.00   | 19,612,716.00   | 12,332,602.18  | 62.88%         | 11,008,131.64  | 1,324,470.54        | 12.03%              |
| Operation of Plant                                        | 7900         | 48,545,605.00   | 48,545,605.00   | 35,505,535.67  | 73.14%         | 33,171,126.23  | 2,334,409.44        | 7.04%               |
| Maintenance of Plant                                      | 8100         | 21,449,971.00   | 21,449,971.00   | 15,647,957.81  | 72.95%         | 14,301,633.76  | 1,346,324.05        | 9.41%               |
| Administrative Tech Services                              | 8200         | 3,326,851.00    | 3,326,851.00    | 2,349,946.90   | 70.64%         | 2,509,490.68   | (159,543.78)        | -6.36%              |
| Community Services                                        | 9100         | 3,342,958.00    | 3,342,958.00    | 2,249,884.86   | 67.30%         | 1,847,993.51   | 401,891.35          | 21.75%              |
| Debt Service                                              | 9200         |                 |                 |                |                |                |                     |                     |
| Total Expenditures                                        |              | 520,766,150.00  | 520,766,150.00  | 340,447,073.44 | 65.37%         | 320,911,107.39 | 19,535,966.05       | 6.09%               |
| Excess (Deficiency) of Revenues Over (Under) Expenditures |              | (65,029,508.00) | (65,029,508.00) | 75,305,764.91  | -115.80%       | 84,971,424.11  | (9,665,659.20)      |                     |
| OTHER FINANCING SOURCES (USES)                            |              |                 |                 |                |                |                |                     |                     |
| Other Financing Sources                                   | 3700         |                 |                 |                |                |                |                     |                     |
| Transfers In                                              | 3600         | 39,645,347.00   | 39,645,347.00   | 28,634,225.71  | 72.23%         | 20,252,102.23  | 8,382,123.48        |                     |
| Transfers Out                                             | 9700         |                 |                 |                |                |                |                     |                     |
| Total Other Financing Sources (Uses)                      |              | 39,645,347.00   | 39,645,347.00   | 28,634,225.71  | 72.23%         | 20,252,102.23  | 8,382,123.48        |                     |
| Net Change in Fund Balances                               |              | (25,384,161.00) | (25,384,161.00) | 103,939,990.62 |                | 105,223,526.34 | (1,283,535.72)      | -1.22%              |
| Fund Balances, Prior Year                                 | 2800         | 95,648,801.00   | 95,648,801.00   | 95,648,801.23  | 100.00%        | 86,844,177.49  | 8,804,623.74        | 10.14%              |
| Adjustment to Fund Balances                               | 2891         |                 |                 |                |                |                |                     |                     |
| Fund Balances, Current Year                               | 2700         | 70,264,640.00   | 70,264,640.00   | 199,588,791.85 | 284.05%        | 192,067,703.83 | 7,521,088.02        | 3.92%               |