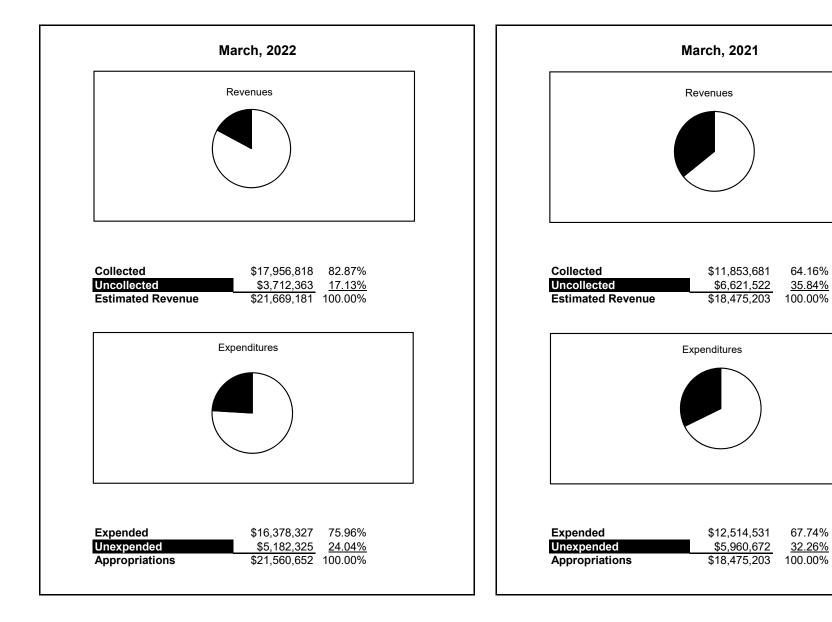

\* Budget and Fund Balance includes internal accounts for Schools and STC previously recorded as Agency Funds

|                                                              | Food Service      |                  |               |               |                |               |                     |                                     |  |
|--------------------------------------------------------------|-------------------|------------------|---------------|---------------|----------------|---------------|---------------------|-------------------------------------|--|
| The School District of Sarasota County, FL                   | <b>A</b>          | Budgeted Amounts |               | Actual YTD    | Percentage of  | Prior YTD     | Difference          | %                                   |  |
| Revenue & Expenditures - Budget And Actual<br>March 30, 2022 | Account<br>Number | Original         | Current       | Actual YTD    | Current Budget | Actual        | Increase/(Decrease) | <sup>%</sup><br>Increase/(Decrease) |  |
| REVENUES                                                     | Number            | Originai         | Curreni       | Amounts       | Current Buuget | Actual        | Increase/(Decrease) | Increase/(Decrease)                 |  |
| Federal Direct                                               | 3100              |                  |               |               |                |               |                     |                                     |  |
| Federal Through State                                        | 3200              | 19,929,402.00    | 19,929,402.00 | 16,392,602.90 | 82.25%         | 10,274,672.50 | 6,117,930.40        | 59.54%                              |  |
| State Sources                                                | 3300              | 155,065.00       | 155,065.00    | 76,381.00     | 0.49           | 71,452.00     | 4,929.00            | 6.90%                               |  |
| Local Sources                                                | 3400              | 1,584,714.00     | 1,584,714.00  | 1,487,833.72  | 93.89%         | 1,507,556.58  | (19,722.86)         | -1.31%                              |  |
| Total Revenues                                               | 5400              | 21.669.181.00    | 21.669.181.00 | 17.956.817.62 | 82.87%         |               | 6,103,136.54        | 51.49%                              |  |
|                                                              |                   | 21,009,101.00    | 21,009,101.00 | 17,950,017.02 | 02:0770        | 11,055,001.00 | 0,105,150.54        | 51.4970                             |  |
| Current:                                                     |                   |                  |               |               |                |               |                     |                                     |  |
| Instruction                                                  | 5000              |                  |               |               |                |               |                     |                                     |  |
| Student Support Services                                     | 6100              |                  |               |               |                |               |                     |                                     |  |
| Instructional Media Services                                 | 6200              |                  |               |               |                |               |                     |                                     |  |
| Instruction and Curriculum Development Services              | 6300              |                  |               |               |                |               |                     |                                     |  |
| Instructional Staff Training Services                        | 6400              |                  |               |               |                |               |                     |                                     |  |
| Instruction Related Technolgy                                | 6500              |                  |               |               |                |               |                     |                                     |  |
| Board                                                        | 7100              |                  |               |               |                |               |                     |                                     |  |
| General Administration                                       | 7200              |                  |               |               |                |               |                     |                                     |  |
| School Administration                                        | 7300              |                  |               |               |                |               |                     |                                     |  |
| Facilities Acquisition and Construction                      | 7410              |                  |               |               |                |               |                     |                                     |  |
| Fiscal Services                                              | 7500              |                  |               |               |                |               |                     |                                     |  |
| Food Services                                                | 7600              | 21,560,652.00    | 21,560,652.00 | 16,378,327.01 | 75.96%         | 12,514,530.92 | 3,863,796.09        | 30.87%                              |  |
| Central Services                                             | 7700              |                  |               |               |                |               |                     |                                     |  |
| Pupil Transportation Services                                | 7800              |                  |               |               |                |               |                     |                                     |  |
| Operation of Plant                                           | 7900              |                  |               |               |                |               |                     |                                     |  |
| Maintenance of Plant                                         | 8100              |                  |               |               |                |               |                     |                                     |  |
| Administrative Tech Services                                 | 8200              |                  |               |               |                |               |                     |                                     |  |
| Community Services                                           | 9100              |                  |               |               |                |               |                     |                                     |  |
| Debt Service                                                 | 9200              |                  |               |               |                |               |                     |                                     |  |
| Total Expenditures                                           |                   | 21,560,652.00    | 21,560,652.00 | 16,378,327.01 | 75.96%         | 12,514,530.92 | 3,863,796.09        | 30.87%                              |  |
| Excess (Deficiency) of Revenues Over (Under) Expenditure     | s                 | 108,529.00       | 108,529.00    | 1,578,490.61  | 1454.44%       | (660,849.84)  | 2,239,340.45        |                                     |  |
| OTHER FINANCING SOURCES (USES)                               |                   |                  |               |               |                |               |                     |                                     |  |
| Transfers In                                                 | 3600              |                  |               |               |                |               |                     |                                     |  |
| Transfers Out                                                | 9700              |                  |               |               |                | _             |                     |                                     |  |
| Total Other Financing Sources (Uses)                         |                   | -                | -             | -             |                | -             | -                   |                                     |  |
| Net Change in Fund Balances                                  |                   | 108,529.00       | 108,529.00    | 1,578,490.61  | 1454.44%       | (660,849.84)  | 2,239,340.45        | -338.86%                            |  |
| Fund Balances, Prior Year                                    | 2800              | 2,560,727.00     | 2,560,727.00  | 2,560,726.31  | 100.00%        | 491,781.65    | 2,068,944.66        | 420.70%                             |  |
| Adjustment to Fund Balances                                  | 2891              |                  |               |               |                |               |                     |                                     |  |
| Fund Balances, Current Year                                  | 2700              | 2,669,256.00     | 2,669,256.00  | 4,139,216.92  | 155.07%        | (169,068.19)  | 4,308,285.11        | -2548.25%                           |  |