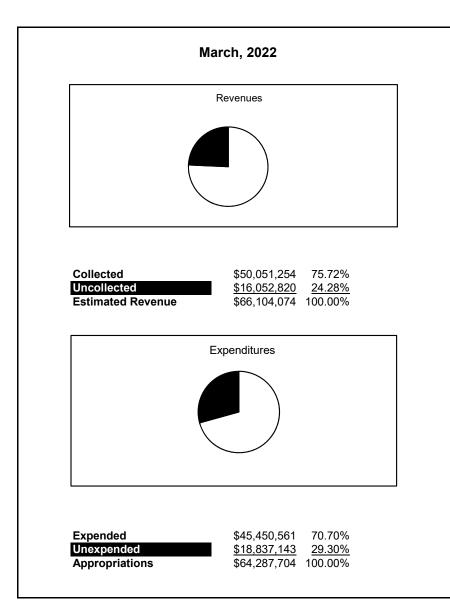

|                                                          | Internal Service Fund |                |                |               |                |               |                     |                     |  |
|----------------------------------------------------------|-----------------------|----------------|----------------|---------------|----------------|---------------|---------------------|---------------------|--|
| The School District of Sarasota County, FL               |                       |                |                |               |                |               |                     |                     |  |
| Revenue & Expenditures - Budget And Actual               | Account               | Budgeted       | Amounts        | Actual YTD    | Percentage of  | Prior YTD     | Difference          | %                   |  |
| March 30, 2022                                           | Number                | Original       | Current        | Amounts       | Current Budget | Actual        | Increase/(Decrease) | Increase/(Decrease) |  |
| REVENUES                                                 |                       |                |                |               |                |               |                     |                     |  |
| Federal Direct                                           | 3100                  |                |                |               |                |               |                     |                     |  |
| Federal Through State                                    | 3200                  |                |                |               |                |               |                     |                     |  |
| State Sources                                            | 3300                  |                |                |               |                |               |                     |                     |  |
| Local Sources                                            | 3400                  | 66,104,074.00  | 66,104,074.00  | 50,051,254.36 | 75.72%         | 51,573,546.63 | (1,522,292.27)      | -2.95%              |  |
| Total Revenues                                           |                       | 66,104,074.00  | 66,104,074.00  | 50,051,254.36 | 75.72%         | 51,573,546.63 | (1,522,292.27)      | -2.95%              |  |
| EXPENDITURES                                             |                       |                |                |               |                |               |                     |                     |  |
| Current:                                                 |                       |                |                |               |                |               |                     |                     |  |
| Instruction                                              | 5000                  |                |                |               |                |               |                     |                     |  |
| Student Support Services                                 | 6100                  |                |                |               |                |               |                     |                     |  |
| Instructional Media Services                             | 6200                  |                |                |               |                |               |                     |                     |  |
| Instruction and Curriculum Development Services          | 6300                  |                |                |               |                |               |                     |                     |  |
| Instructional Staff Training Services                    | 6400                  |                |                |               |                |               |                     |                     |  |
| Instruction Related Technolgy                            | 6500                  |                |                |               |                |               |                     |                     |  |
| Board                                                    | 7100                  |                |                |               |                |               |                     |                     |  |
| General Administration                                   | 7200                  |                |                |               |                |               |                     |                     |  |
| School Administration                                    | 7300                  |                |                |               |                |               |                     |                     |  |
| Facilities Acquisition and Construction                  | 7410                  |                |                |               |                |               |                     |                     |  |
| Fiscal Services                                          | 7500                  |                |                |               |                |               |                     |                     |  |
| Food Services                                            | 7600                  |                |                |               |                |               |                     |                     |  |
| Central Services                                         | 7700                  | 64,287,704.00  | 64,287,704.00  | 45,450,560.63 | 70.70%         | 42,865,283.14 | 2,585,277.49        | 6.03%               |  |
| Pupil Transportation Services                            | 7800                  |                |                |               |                |               |                     |                     |  |
| Operation of Plant                                       | 7900                  |                |                |               |                |               |                     |                     |  |
| Maintenance of Plant                                     | 8100                  |                |                |               |                |               |                     |                     |  |
| Administrative Tech Services                             | 8200                  |                |                |               |                |               |                     |                     |  |
| Community Services                                       | 9100                  |                |                |               |                |               |                     |                     |  |
| Debt Service                                             | 9200                  |                |                |               |                |               |                     |                     |  |
| Total Expenditures                                       |                       | 64,287,704.00  | 64,287,704.00  | 45,450,560.63 | 70.70%         | 42,865,283.14 | 2,585,277.49        | 6.03%               |  |
| Excess (Deficiency) of Revenues Over (Under) Expenditure | s                     | 1,816,370.00   | 1,816,370.00   | 4,600,693.73  | 253.29%        | 8,708,263.49  | (4,107,569.76)      |                     |  |
| OTHER FINANCING SOURCES (USES)                           |                       |                |                |               |                |               |                     |                     |  |
| Transfers In                                             | 3600                  |                |                |               |                |               |                     |                     |  |
| Transfers Out                                            | 9700                  | (6,812,967.00) | (6,812,967.00) | -             |                | -             | -                   |                     |  |
| Total Other Financing Sources (Uses)                     |                       | (6,812,967.00) | (6,812,967.00) | -             |                | -             | -                   |                     |  |
| Change in Net Position                                   |                       | (4,996,597.00) | (4,996,597.00) | 4,600,693.73  | -92.08%        | 8,708,263.49  | (4,107,569.76)      | -47.17%             |  |
| Net Position, Prior Year                                 | 2800                  | 40,060,217.00  | 40,060,217.00  | 40,060,215.72 | 100.00%        | 35,096,347.77 | 4,963,867.95        | 14.14%              |  |
| Adjustment to Net Position                               | 2891                  |                |                |               |                |               |                     |                     |  |
| Net Position, Current Year                               | 2700                  | 35,063,620.00  | 35,063,620.00  | 44,660,909.45 | 127.37%        | 43,804,611.26 | 856,298.19          | 1.95%               |  |