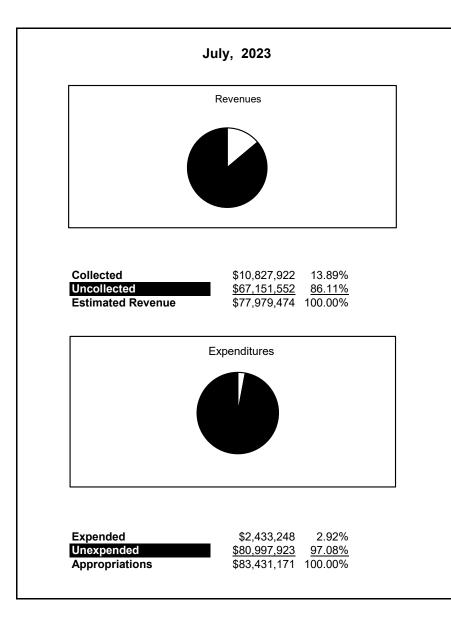

|                                                          | Internal Service Fund |                                       |                 |                                       |                |               |                     |                     |
|----------------------------------------------------------|-----------------------|---------------------------------------|-----------------|---------------------------------------|----------------|---------------|---------------------|---------------------|
| The School District of Sarasota County, FL               |                       |                                       |                 |                                       |                |               |                     |                     |
| <b>Revenue &amp; Expenditures - Budget And Actual</b>    | Account               | Budgeted                              |                 | Actual YTD                            | Percentage of  | Prior YTD     | Difference          | %                   |
| July 31, 2023                                            | Number                | Original                              | Current         | Amounts                               | Current Budget | Actual        | Increase/(Decrease) | Increase/(Decrease) |
| REVENUES                                                 |                       |                                       |                 |                                       |                |               |                     |                     |
| Federal Direct                                           | 3100                  |                                       |                 |                                       |                |               |                     |                     |
| Federal Through State                                    | 3200                  |                                       |                 |                                       |                |               |                     |                     |
| State Sources                                            | 3300                  |                                       |                 |                                       |                |               |                     |                     |
| Local Sources                                            | 3400                  | 77,979,474.00                         | 77,979,474.00   | 10,827,921.88                         | 13.89%         | 11,947,116.60 | (1,119,194.72)      | -9.37%              |
| Total Revenues                                           |                       | 77,979,474.00                         | 77,979,474.00   | 10,827,921.88                         | 13.89%         | 11,947,116.60 | (1,119,194.72)      | -9.37%              |
| EXPENDITURES                                             |                       |                                       |                 |                                       |                |               |                     |                     |
| Current:                                                 |                       |                                       |                 |                                       |                |               |                     |                     |
| Instruction                                              | 5000                  |                                       |                 |                                       |                |               |                     |                     |
| Student Support Services                                 | 6100                  |                                       |                 |                                       |                |               |                     |                     |
| Instructional Media Services                             | 6200                  |                                       |                 |                                       |                |               |                     |                     |
| Instruction and Curriculum Development Services          | 6300                  |                                       |                 |                                       |                |               |                     |                     |
| Instructional Staff Training Services                    | 6400                  |                                       |                 |                                       |                |               |                     |                     |
| Instruction Related Technolgy                            | 6500                  |                                       |                 |                                       |                |               |                     |                     |
| Board                                                    | 7100                  |                                       |                 |                                       |                |               |                     |                     |
| General Administration                                   | 7200                  |                                       |                 |                                       |                |               |                     |                     |
| School Administration                                    | 7300                  |                                       |                 |                                       |                |               |                     |                     |
| Facilities Acquisition and Construction                  | 7410                  |                                       |                 |                                       |                |               |                     |                     |
| Fiscal Services                                          | 7500                  |                                       |                 |                                       |                |               |                     |                     |
| Food Services                                            | 7600                  |                                       |                 |                                       |                |               |                     |                     |
| Central Services                                         | 7700                  | 83,431,171.00                         | 83,431,171.00   | 2,433,247.79                          | 2.92%          | 2,262,938.14  | 170,309.65          | 7.53%               |
| Pupil Transportation Services                            | 7800                  |                                       |                 |                                       |                |               |                     |                     |
| Operation of Plant                                       | 7900                  |                                       |                 |                                       |                |               |                     |                     |
| Maintenance of Plant                                     | 8100                  |                                       |                 |                                       |                |               |                     |                     |
| Administrative Tech Services                             | 8200                  |                                       |                 |                                       |                |               |                     |                     |
| Community Services                                       | 9100                  |                                       |                 |                                       |                |               |                     |                     |
| Debt Service                                             | 9200                  |                                       |                 |                                       |                |               |                     |                     |
| Total Expenditures                                       |                       | 83,431,171.00                         | 83,431,171.00   | 2,433,247.79                          | 2.92%          | 2,262,938.14  | 170,309.65          | 7.53%               |
| Excess (Deficiency) of Revenues Over (Under) Expenditure | s                     | (5,451,697.00)                        | (5,451,697.00)  | 8,394,674.09                          | -153.98%       | 9,684,178.46  | (1,289,504.37)      |                     |
| OTHER FINANCING SOURCES (USES)                           |                       | () )                                  | () ) /          | , ,                                   |                |               |                     |                     |
| Transfers In                                             | 3600                  |                                       |                 |                                       |                |               |                     |                     |
| Transfers Out                                            | 9700                  | (6,812,967.00)                        | (6,812,967.00)  | -                                     |                | _             | -                   |                     |
| Total Other Financing Sources (Uses)                     |                       | (6,812,967.00)                        | (6,812,967.00)  | -                                     |                | _             | -                   |                     |
| Change in Net Position                                   |                       | (12,264,664.00)                       | (12,264,664.00) | 8,394,674.09                          | -68.45%        | 9,684,178.46  | (1,289,504.37)      | -13.32%             |
| Net Position, Prior Year                                 | 2800                  | 32,980,712.00                         | 32,980,712.00   | 32,980,712.08                         | 100.00%        | 37,112,480.20 | (4,131,768.12)      | -11.13%             |
| Adjustment to Net Position                               | 2891                  | ,,,,,,,,,,,,,,,,,,,,,,,,,,,,,,,,,,,,, |                 | ,,,,,,,,,,,,,,,,,,,,,,,,,,,,,,,,,,,,, | 100.0070       | 2.,112,.00.20 | (.,,,,00.12)        | 11.1570             |
| Net Position, Current Year                               | 2700                  | 20,716,048.00                         | 20,716,048.00   | 41,375,386.17                         | 199.73%        | 46,796,658.66 | (5,421,272.49)      | -11.58%             |

## **Internal Service Fund**