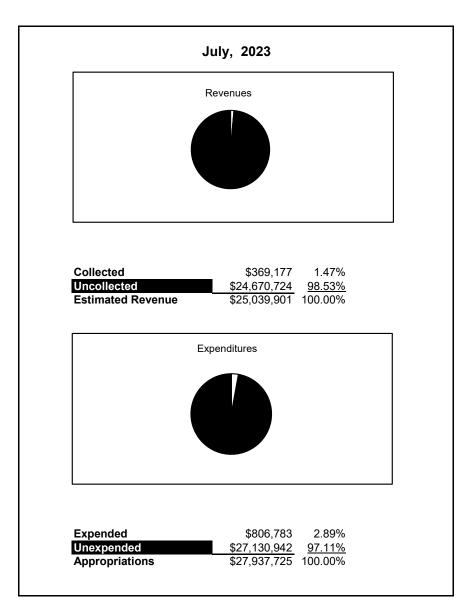

|                                                          | Food Service |                |                |              |                |              |                     |                     |  |
|----------------------------------------------------------|--------------|----------------|----------------|--------------|----------------|--------------|---------------------|---------------------|--|
| The School District of Sarasota County, FL               |              |                |                |              |                |              |                     |                     |  |
| Revenue & Expenditures - Budget And Actual               | Account      | Budgeted       |                | Actual YTD   | Percentage of  | Prior YTD    | Difference          | %                   |  |
| July 31, 2023                                            | Number       | Original       | Current        | Amounts      | Current Budget | Actual       | Increase/(Decrease) | Increase/(Decrease) |  |
| REVENUES                                                 |              |                |                |              |                |              |                     |                     |  |
| Federal Direct                                           | 3100         |                |                |              |                |              |                     |                     |  |
| Federal Through State                                    | 3200         | 18,589,136.00  | 18,589,136.00  | -            | 0.00%          |              | -                   | 0.00%               |  |
| State Sources                                            | 3300         | 155,065.00     | 155,065.00     | -            | -              |              | -                   |                     |  |
| Local Sources                                            | 3400         | 6,295,700.00   | 6,295,700.00   | 369,177.00   | 5.86%          | 315,759.33   | 53,417.67           | 16.92%              |  |
| Total Revenues                                           |              | 25,039,901.00  | 25,039,901.00  | 369,177.00   | 1.47%          | 315,759.33   | 53,417.67           | 16.92%              |  |
|                                                          |              |                |                |              |                |              |                     |                     |  |
| Current:                                                 |              |                |                |              |                |              |                     |                     |  |
| Instruction                                              | 5000         |                |                |              |                |              |                     |                     |  |
| Student Support Services                                 | 6100         |                |                |              |                |              |                     |                     |  |
| Instructional Media Services                             | 6200         |                |                |              |                |              |                     |                     |  |
| Instruction and Curriculum Development Services          | 6300         |                |                |              |                |              |                     |                     |  |
| Instructional Staff Training Services                    | 6400         |                |                |              |                |              |                     |                     |  |
| Instruction Related Technolgy                            | 6500         |                |                |              |                |              |                     |                     |  |
| Board                                                    | 7100         |                |                |              |                |              |                     |                     |  |
| General Administration                                   | 7200         |                |                |              |                |              |                     |                     |  |
| School Administration                                    | 7300         |                |                |              |                |              |                     |                     |  |
| Facilities Acquisition and Construction                  | 7410         |                |                |              |                |              |                     |                     |  |
| Fiscal Services                                          | 7500         |                |                |              |                |              |                     |                     |  |
| Food Services                                            | 7600         | 27,937,725.00  | 27,937,725.00  | 806,782.58   | 2.89%          | 787,299.10   | 19,483.48           | 2.47%               |  |
| Central Services                                         | 7700         |                |                |              |                |              |                     |                     |  |
| Pupil Transportation Services                            | 7800         |                |                |              |                |              |                     |                     |  |
| Operation of Plant                                       | 7900         |                |                |              |                |              |                     |                     |  |
| Maintenance of Plant                                     | 8100         |                |                |              |                |              |                     |                     |  |
| Administrative Tech Services                             | 8200         |                |                |              |                |              |                     |                     |  |
| Community Services                                       | 9100         |                |                |              |                |              |                     |                     |  |
| Debt Service                                             | 9200         |                |                |              |                |              |                     |                     |  |
| Total Expenditures                                       |              | 27,937,725.00  | 27,937,725.00  | 806,782.58   | 2.89%          | 787,299.10   | 19,483.48           | 2.47%               |  |
| Excess (Deficiency) of Revenues Over (Under) Expenditure | s            | (2,897,824.00) | (2,897,824.00) | (437,605.58) | 15.10%         | (471,539.77) | 33,934.19           |                     |  |
| OTHER FINANCING SOURCES (USES)                           |              | ( ) )          |                |              |                |              |                     |                     |  |
| Transfers In                                             | 3600         |                |                |              |                |              |                     |                     |  |
| Transfers Out                                            | 9700         |                |                |              |                |              |                     |                     |  |
| Total Other Financing Sources (Uses)                     |              | -              | -              | -            |                | -            | -                   |                     |  |
| Net Change in Fund Balances                              |              | (2,897,824.00) | (2,897,824.00) | (437,605.58) | 15.10%         | (471,539.77) | 33,934,19           | -7.20%              |  |
| Fund Balances, Prior Year                                | 2800         | 7,246,875.00   | 7,246,875.00   | 7,246,874.89 | 100.00%        | 6,338,187.60 | 908,687.29          | 14.34%              |  |
| Adjustment to Fund Balances                              | 2891         | .,,            | .,,            | .,,          | 2.00070        | .,,          | ,,                  | - 10 170            |  |
| Fund Balances, Current Year                              | 2700         | 4,349,051.00   | 4,349,051.00   | 6,809,269.31 | 156.57%        | 5,866,647.83 | 942,621.48          | 16.07%              |  |

## **Food Service Fund**