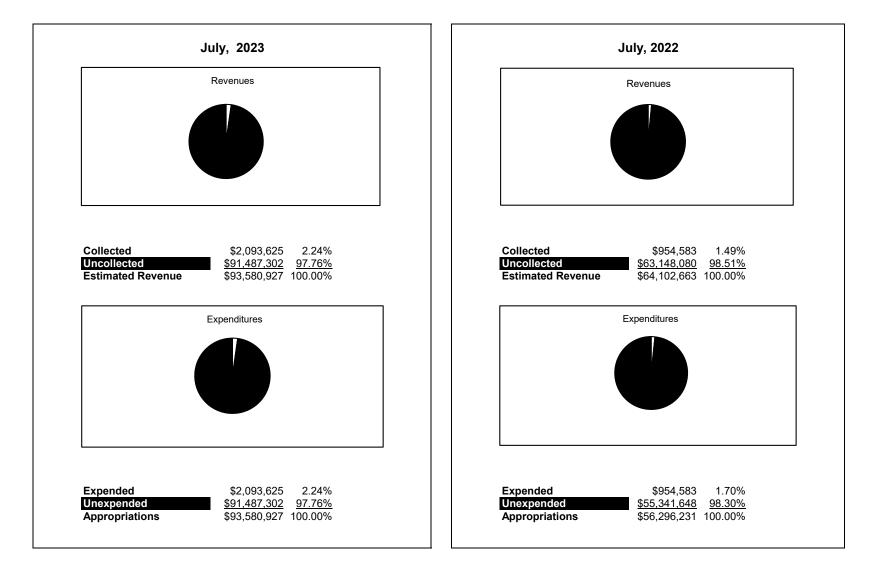

|                                                                                |                   | Special Revenue                |                                |                            |                |                          |                          |                           |  |  |
|--------------------------------------------------------------------------------|-------------------|--------------------------------|--------------------------------|----------------------------|----------------|--------------------------|--------------------------|---------------------------|--|--|
| The School District of Sarasota County, FL                                     |                   |                                |                                |                            |                |                          |                          |                           |  |  |
| Revenue & Expenditures - Budget And Actual                                     | Account<br>Number | Budgeted                       |                                | Actual YTD                 | Percentage of  | Prior YTD                | Difference               | %                         |  |  |
| July 31, 2023                                                                  | Number            | Original                       | Current                        | Amounts                    | Current Budget | Actual                   | Increase/(Decrease)      | Increase/(Decrease)       |  |  |
| Federal Direct                                                                 | 2100              | 3,213,079.00                   | 3,213,079.00                   | 48,342,56                  | 1.50%          | 32,192.54                | 16,150.02                | 50.17%                    |  |  |
| Federal Through State                                                          | 3100<br>3200      | 81,245,427.00                  | 81,245,427.00                  | 1,979,291.49               | 2.44%          | 861,751.46               | 1,117,540.03             | 129.68%                   |  |  |
| State Sources                                                                  | 3200              | 81,243,427.00                  | 81,243,427.00                  | 1,979,291.49               | 2.44%          | 801,/31.40               | 1,117,340.03             | 129.68%                   |  |  |
| Local Sources*                                                                 | 3400              | 9,122,421.00                   | 9,122,421.00                   | 65,990.89                  | 0.72%          | 60,639.15                | 5,351.74                 | 8.83%                     |  |  |
|                                                                                | 3400              | 9,122,421.00                   | 9,122,421.00                   | 2.093.624.94               | 2.24%          | 954,583.15               | 1.139.041.79             | 119.32%                   |  |  |
| Total Revenues EXPENDITURES                                                    |                   | 93,380,927.00                  | 93,380,927.00                  | 2,093,024.94               | 2.24%          | 934,383.13               | 1,139,041.79             | 119.32%                   |  |  |
|                                                                                |                   |                                |                                |                            |                |                          |                          |                           |  |  |
| Current:                                                                       | 5000              | 27 272 000 00                  | 27 272 000 00                  | 1 100 210 07               | 2.100/         | 557 426 (1               | (20.974.25               | 112.170/                  |  |  |
| Instruction                                                                    | 5000              | 37,273,900.00<br>18,531,716.00 | 37,273,900.00<br>18,531,716.00 | 1,188,310.96<br>341,442.85 | 3.19%<br>1.84% | 557,436.61<br>107,290.98 | 630,874.35<br>234,151.87 | <u>113.17%</u><br>218.24% |  |  |
| Student Support Services                                                       | 6100              |                                | 2,303,670.00                   | 8,863.33                   |                | 91,475.26                | ,                        |                           |  |  |
| Instructional Media Services                                                   | 6200              | 2,303,670.00                   |                                | ,                          |                |                          | (82,611.93)              | -90.31%<br>1253.08%       |  |  |
| Instruction and Curriculum Development Services                                | 6300              | 2,580,351.00                   | 2,580,351.00                   | 114,297.97                 | 4.43%<br>2.62% | 8,447.25                 | 105,850.72               |                           |  |  |
| Instructional Staff Training Services                                          | 6400              | 12,028,442.00                  | 12,028,442.00                  | 314,555.30                 | 2.62%          | 119,642.60               | 194,912.70               | 162.91%                   |  |  |
| Instruction Related Technolgy                                                  | 6500              | 1,317,347.00                   | 1,317,347.00                   | -                          | 0.00%          | 4,336.90                 | (4,336.90)               | -100.00%                  |  |  |
| Board<br>General Administration                                                | 7100              | 3,996,982.00                   | 3,996,982.00                   | - 29.562.82                | - 0.74%        | -                        | 4.693.51                 | 0.00%                     |  |  |
|                                                                                | 7200              | - ) )                          | 3,996,982.00                   |                            |                | 24,869.31                | ,                        | 18.87%                    |  |  |
| School Administration                                                          | 7300              | 1,676,939.00                   |                                | 27,624.51                  | 1.65%          | 11,659.08                | 15,965.43                | 136.94%                   |  |  |
| Facilities Acquisition and Construction                                        | 7410<br>7500      | 778,753.00<br>49,932.00        | 778,753.00<br>49,932.00        | -                          | -              | -                        | -                        | -                         |  |  |
| Fiscal Services                                                                | 7600              | 1 1 2 2 2 2 2                  | 54,381.00                      | -                          | -              | -                        | -                        | -                         |  |  |
| Food Services                                                                  |                   | 54,381.00                      |                                | - 16.808.43                | -              | -                        | - (12,19(,15)            | -                         |  |  |
| Central Services                                                               | 7700              | 1,364,868.00                   | 1,364,868.00                   | 16,808.43                  | 1.23%          | 29,994.58                | (13,186.15)              | -43.96%                   |  |  |
| Pupil Transportation Services                                                  | 7800              | 2,177,146.00                   | 2,177,146.00                   | -                          | 0.00%          | -                        | 0.00                     | 0.00%                     |  |  |
| Operation of Plant                                                             | 7900              | 1,041,280.00                   | 1,041,280.00                   | 23,225.99                  | 2.23%<br>0.00% | (2,615.66)               | 25,841.65<br>0.00        | -987.96%                  |  |  |
| Maintenance of Plant                                                           | 8100              | 371,363.00                     | 371,363.00                     | -                          |                | -                        |                          | 0.00%                     |  |  |
| Administrative Tech Services                                                   | 8200              | 871,060.00                     | 871,060.00                     | 28,932.78                  | 3.32%          | 1,894.03                 | 27,038.75                | 1427.58%                  |  |  |
| Community Services*                                                            | 9100<br>9200      | 7,162,797.00                   | 7,162,797.00                   | -                          | 0.00%          | 152.21                   | (152.21)                 | -100.00%                  |  |  |
| Debt Service                                                                   | 9200              | 93,580,927.00                  | 93,580,927.00                  | 2,093,624.94               | 2.24%          | 954,583.15               | 1,139,041.79             | 119.32%                   |  |  |
| Total Expenditures<br>Excess (Deficiency) of Revenues Over (Under) Expenditure | <u> </u>          | 93,580,927.00                  | 93,580,927.00                  | 2,093,024.94               | 2.24%          | 934,383.13               | 1,139,041./9             | 119.32%                   |  |  |
|                                                                                |                   | 0.00                           | 0.00                           | -                          |                | -                        | -                        |                           |  |  |
| OTHER FINANCING SOURCES (USES)                                                 | 2600              |                                |                                |                            |                |                          |                          |                           |  |  |
| Transfers In                                                                   | 3600              |                                |                                |                            |                |                          |                          |                           |  |  |
| Transfers Out                                                                  | 9700              | 0.00                           | 0.00                           | -                          |                | -                        | -                        |                           |  |  |
| Total Other Financing Sources (Uses)                                           |                   | 0.00                           | 0.00                           | -                          |                | -                        | -                        |                           |  |  |
| Net Change in Fund Balances                                                    |                   | -                              | -                              | -                          |                | -                        | -                        |                           |  |  |
| Fund Balances, Prior Year*                                                     | 2800              | 7,796,056.00                   | 7,796,056.00                   | 7,796,055.67               |                | 7,211,677.18             | 584,378.49               | 8.10%                     |  |  |
| Adjustment to Fund Balances                                                    | 2891              |                                |                                |                            |                |                          |                          |                           |  |  |
| Fund Balances, Current Year                                                    | 2700              | 7,796,056.00                   | 7,796,056.00                   | 7,796,055.67               |                | 7,211,677.18             | 584,378.49               |                           |  |  |

## **Special Revenue Fund**

Uncollected and Unexpended are higher due to budgeting Muliple year grants in one year