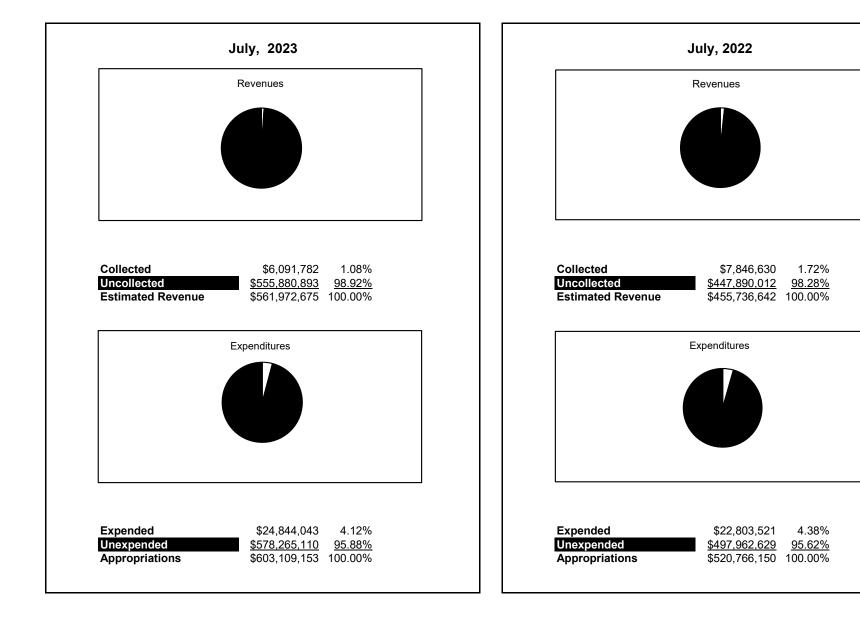

|                                                           | General Fund |                 |                 |                 |                |                 |                     |                     |  |  |
|-----------------------------------------------------------|--------------|-----------------|-----------------|-----------------|----------------|-----------------|---------------------|---------------------|--|--|
| The School District of Sarasota County, FL                |              |                 |                 |                 |                |                 |                     |                     |  |  |
| Revenue & Expenditures - Budget And Actual                | Account      | Budgeted A      |                 | Actual YTD      | Percentage of  | Prior YTD       | Difference          | %                   |  |  |
| July 31, 2023                                             | Number       | Original        | Current         | Amounts         | Current Budget | Actual          | Increase/(Decrease) | Increase/(Decrease) |  |  |
| REVENUES                                                  |              |                 |                 |                 |                |                 |                     |                     |  |  |
| Federal Direct                                            | 3100         | 367,170.00      | 367,170.00      | -               | 0.00%          | -               | -                   |                     |  |  |
| Federal Through State                                     | 3200         | 1,160,952.00    | 1,160,952.00    | 17,882.90       | 1.54%          | 40,023.93       | (22,141.03)         | -55.32%             |  |  |
| State Sources                                             | 3300         | 67,564,684.00   | 67,564,684.00   | 5,269,217.35    | 7.80%          | 5,792,501.24    | (523,283.89)        | -9.03%              |  |  |
| Local Sources                                             | 3400         | 492,879,869.00  | 492,879,869.00  | 804,681.45      | 0.16%          | 2,014,105.28    | (1,209,423.83)      | -60.05%             |  |  |
| Total Revenues                                            |              | 561,972,675.00  | 561,972,675.00  | 6,091,781.70    | 1.08%          | 7,846,630.45    | (1,754,848.75)      | -22.36%             |  |  |
| EXPENDITURES                                              |              |                 |                 |                 |                |                 |                     |                     |  |  |
| Current:                                                  |              |                 |                 |                 |                |                 |                     |                     |  |  |
| Instruction                                               | 5000         | 389,511,071.00  | 389,511,071.00  | 11,623,071.14   | 2.98%          | 10,949,178.05   | 673,893.09          | 6.15%               |  |  |
| Student Support Services                                  | 6100         | 34,182,661.00   | 34,182,661.00   | 912,801.91      | 2.67%          | 889,973.33      | 22,828.58           | 2.57%               |  |  |
| Instructional Media Services                              | 6200         | 6,225,380.00    | 6,225,380.00    | 463,868.12      | 7.45%          | 620,808.16      | (156,940.04)        | -25.28%             |  |  |
| Instruction and Curriculum Development Services           | 6300         | 3,672,675.00    | 3,672,675.00    | 162,915.49      | 4.44%          | 176,930.07      | (14,014.58)         | -7.92%              |  |  |
| Instructional Staff Training Services                     | 6400         | 1,566,380.00    | 1,566,380.00    | 163,711.43      | 10.45%         | 122,299.75      | 41,411.68           | 33.86%              |  |  |
| Instruction Related Technolgy                             | 6500         | 6,224,794.00    | 6,224,794.00    | 1,150,680.66    | 18.49%         | 441,613.11      | 709,067.55          | 160.56%             |  |  |
| Board                                                     | 7100         | 2,336,026.00    | 2,336,026.00    | 102,956.95      | 4.41%          | 61,964.00       | 40,992.95           | 66.16%              |  |  |
| General Administration                                    | 7200         | 2,889,826.00    | 2,889,826.00    | 196,017.23      | 6.78%          | 265,691.99      | (69,674.76)         | -26.22%             |  |  |
| School Administration                                     | 7300         | 25,512,164.00   | 25,512,164.00   | 1,580,621.20    | 6.20%          | 1,658,543.04    | (77,921.84)         | -4.70%              |  |  |
| Facilities Acquisition and Construction                   | 7410         | 4,549,137.00    | 4,549,137.00    | -               | 0.00%          | -               | -                   | 0.00%               |  |  |
| Fiscal Services                                           | 7500         | 2,552,900.00    | 2,552,900.00    | 211,050.51      | 8.27%          | 180,738.06      | 30,312.45           | 16.77%              |  |  |
| Food Services                                             | 7600         | -               | -               | -               | 0.00%          | -               | -                   | 0.00%               |  |  |
| Central Services                                          | 7700         | 8,096,616.00    | 8,096,616.00    | 628,665.72      | 7.76%          | 589,900.34      | 38,765.38           | 6.57%               |  |  |
| Pupil Transportation Services                             | 7800         | 23,625,849.00   | 23,625,849.00   | 886,943.61      | 3.75%          | 855,845.78      | 31,097.83           | 3.63%               |  |  |
| Operation of Plant                                        | 7900         | 60,006,293.00   | 60,006,293.00   | 4,087,338.95    | 6.81%          | 3,650,141.24    | 437,197.71          | 11.98%              |  |  |
| Maintenance of Plant                                      | 8100         | 21,674,944.00   | 21,674,944.00   | 1,568,925.82    | 7.24%          | 1,272,525.17    | 296,400.65          | 23.29%              |  |  |
| Administrative Tech Services                              | 8200         | 7,694,771.00    | 7,694,771.00    | 1,012,381.69    | 13.16%         | 974,820.36      | 37,561.33           | 3.85%               |  |  |
| Community Services                                        | 9100         | 2,787,666.00    | 2,787,666.00    | 92,092.46       | 3.30%          | 92,548.74       | (456.28)            | -0.49%              |  |  |
| Debt Service                                              | 9200         |                 |                 |                 |                |                 |                     |                     |  |  |
| Total Expenditures                                        |              | 603,109,153.00  | 603,109,153.00  | 24,844,042.89   | 4.12%          | 22,803,521.19   | 2,040,521.70        | 8.95%               |  |  |
| Excess (Deficiency) of Revenues Over (Under) Expenditures | 6            | (41,136,478.00) | (41,136,478.00) | (18,752,261.19) | 45.59%         | (14,956,890.74) | (3,795,370.45)      |                     |  |  |
| OTHER FINANCING SOURCES (USES)                            |              |                 |                 |                 |                |                 |                     |                     |  |  |
| Other Financing Sources                                   | 3700         |                 |                 |                 |                |                 |                     |                     |  |  |
| Transfers In                                              | 3600         | 37,630,375.00   | 37,630,375.00   | -               | 0.00%          | 11,101.00       | (11,101.00)         |                     |  |  |
| Transfers Out                                             | 9700         |                 |                 |                 |                |                 |                     |                     |  |  |
| Total Other Financing Sources (Uses)                      |              | 37,630,375.00   | 37,630,375.00   | -               | 0.00%          | 11,101.00       | (11,101.00)         |                     |  |  |
| Net Change in Fund Balances                               |              | (3,506,103.00)  | (3,506,103.00)  | (18,752,261.19) |                | (14,945,789.74) | (3,806,471.45)      | 25.47%              |  |  |
| Fund Balances, Prior Year                                 | 2800         | 106,897,075.00  | 106,897,075.00  | 106,897,074.81  | 100.00%        | 99,020,905.53   | 7,876,169.28        | 7.95%               |  |  |
| Adjustment to Fund Balances                               | 2891         |                 |                 |                 |                |                 |                     |                     |  |  |
| Fund Balances, Current Year                               | 2700         | 103,390,972.00  | 103,390,972.00  | 88,144,813.62   | 85.25%         | 84,075,115.79   | 4,069,697.83        | 4.84%               |  |  |

## **General Fund**