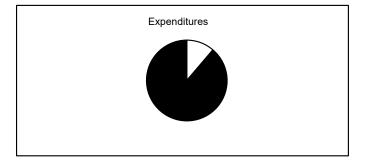

## **General Fund**

Collected
Uncollected
Estimated Revenue

\$12,034,599 2.14% \$549,938,076 97.86% \$561,972,675 100.00%

Expended
Unexpended
Appropriations

\$64,993,441 10.78% \$538,115,712 89.22% \$603,109,153 100.00%