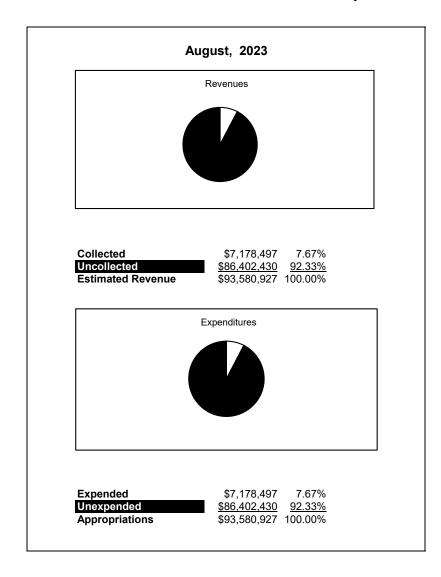

# **Special Revenue Fund**

a . . . . . . .

|                                                          |         | Special Revenue |               |              |                |              |                     |                     |  |  |  |  |
|----------------------------------------------------------|---------|-----------------|---------------|--------------|----------------|--------------|---------------------|---------------------|--|--|--|--|
| The School District of Sarasota County, FL               |         |                 |               |              |                |              |                     |                     |  |  |  |  |
| Revenue & Expenditures - Budget And Actual               | Account | Budgeted        | Amounts       | Actual YTD   | Percentage of  | Prior YTD    | Difference          | %                   |  |  |  |  |
| August 31, 2023                                          | Number  | Original        | Current       | Amounts      | Current Budget | Actual       | Increase/(Decrease) | Increase/(Decrease) |  |  |  |  |
| REVENUES                                                 |         |                 |               |              |                |              |                     |                     |  |  |  |  |
| Federal Direct                                           | 3100    | 3,213,079.00    | 3,213,079.00  | 421,769.04   | 13.13%         | 351,559.63   | 70,209.41           | 19.97%              |  |  |  |  |
| Federal Through State                                    | 3200    | 81,245,427.00   | 81,245,427.00 | 6,604,307.99 | 8.13%          | 4,790,818.29 | 1,813,489.70        | 37.85%              |  |  |  |  |
| State Sources                                            | 3300    |                 |               |              |                |              |                     |                     |  |  |  |  |
| Local Sources*                                           | 3400    | 9,122,421.00    | 9,122,421.00  | 152,420.03   | 1.67%          | 143,243.07   | 9,176.96            | 6.41%               |  |  |  |  |
| Total Revenues                                           |         | 93,580,927.00   | 93,580,927.00 | 7,178,497.06 | 7.67%          | 5,285,620.99 | 1,892,876.07        | 35.81%              |  |  |  |  |
| EXPENDITURES                                             |         |                 |               |              |                |              |                     |                     |  |  |  |  |
| Current:                                                 |         |                 |               |              |                |              |                     |                     |  |  |  |  |
| Instruction                                              | 5000    | 37,273,900.00   | 37,273,900.00 | 4,551,231.38 | 12.21%         | 2,601,613.06 | 1,949,618.32        | 74.94%              |  |  |  |  |
| Student Support Services                                 | 6100    | 18,531,716.00   | 18,531,716.00 | 998,234.45   |                | 774,020.90   | 224,213.55          | 28.97%              |  |  |  |  |
| Instructional Media Services                             | 6200    | 2,303,670.00    | 2,303,670.00  | 21,250.25    |                | 702,303.41   | (681,053.16)        | -96.97%             |  |  |  |  |
| Instruction and Curriculum Development Services          | 6300    | 2,580,351.00    | 2,580,351.00  | 202,189.79   | 7.84%          | 117,420.41   | 84,769.38           | 72.19%              |  |  |  |  |
| Instructional Staff Training Services                    | 6400    | 12,028,442.00   | 12,028,442.00 | 797,822.30   | 6.63%          | 400,008.55   | 397,813.75          | 99.45%              |  |  |  |  |
| Instruction Related Technolgy                            | 6500    | 1,317,347.00    | 1,317,347.00  | =            | 0.00%          | 271,016.34   | (271,016.34)        | -100.00%            |  |  |  |  |
| Board                                                    | 7100    |                 |               |              |                |              |                     |                     |  |  |  |  |
| General Administration                                   | 7200    | 3,996,982.00    | 3,996,982.00  | 54,775.33    | 1.37%          | 51,275.64    | 3,499.69            | 6.83%               |  |  |  |  |
| School Administration                                    | 7300    | 1,676,939.00    | 1,676,939.00  | 63,979.89    | 3.82%          | 27,236.89    | 36,743.00           | 134.90%             |  |  |  |  |
| Facilities Acquisition and Construction                  | 7410    | 778,753.00      | 778,753.00    | -            | -              | -            | -                   | -                   |  |  |  |  |
| Fiscal Services                                          | 7500    | 49,932.00       | 49,932.00     | =            | -              | -            | -                   | -                   |  |  |  |  |
| Food Services                                            | 7600    | 54,381.00       | 54,381.00     | -            | -              | -            | -                   | -                   |  |  |  |  |
| Central Services                                         | 7700    | 1,364,868.00    | 1,364,868.00  | 59,723.33    | 4.38%          | 59,014.52    | 708.81              | 1.20%               |  |  |  |  |
| Pupil Transportation Services                            | 7800    | 2,177,146.00    | 2,177,146.00  | 300.00       | 0.01%          | -            | 300.00              | 0.00%               |  |  |  |  |
| Operation of Plant                                       | 7900    | 1,041,280.00    | 1,041,280.00  | 31,507.61    | 3.03%          | 24,643.73    | 6,863.88            | 27.85%              |  |  |  |  |
| Maintenance of Plant                                     | 8100    | 371,363.00      | 371,363.00    | -            | 0.00%          | -            | 0.00                | 0.00%               |  |  |  |  |
| Administrative Tech Services                             | 8200    | 871,060.00      | 871,060.00    | 64,592.04    | 7.42%          | 16,991.20    | 47,600.84           | 280.15%             |  |  |  |  |
| Community Services*                                      | 9100    | 7,162,797.00    | 7,162,797.00  | 332,890.69   | 4.65%          | 240,076.34   | 92,814.35           | 38.66%              |  |  |  |  |
| Debt Service                                             | 9200    |                 |               |              |                |              |                     |                     |  |  |  |  |
| Total Expenditures                                       |         | 93,580,927.00   | 93,580,927.00 | 7,178,497.06 | 7.67%          | 5,285,620.99 | 1,892,876.07        | 35.81%              |  |  |  |  |
| Excess (Deficiency) of Revenues Over (Under) Expenditure | s       | 0.00            | 0.00          | -            |                | -            | -                   |                     |  |  |  |  |
| OTHER FINANCING SOURCES (USES)                           |         |                 |               |              |                |              |                     |                     |  |  |  |  |
| Transfers In                                             | 3600    |                 |               |              |                |              |                     |                     |  |  |  |  |
| Transfers Out                                            | 9700    |                 |               | -            |                | -            | -                   |                     |  |  |  |  |
| <b>Total Other Financing Sources (Uses)</b>              |         | 0.00            | 0.00          |              |                | -            | -                   |                     |  |  |  |  |
| Net Change in Fund Balances                              |         | -               | -             | -            |                | -            | -                   |                     |  |  |  |  |
| Fund Balances, Prior Year*                               | 2800    | 7,796,056.00    | 7,796,056.00  | 7,796,055.67 |                | 7,211,677.18 | 584,378.49          | 8.10%               |  |  |  |  |
| Adjustment to Fund Balances                              | 2891    |                 |               |              |                |              |                     |                     |  |  |  |  |
| Fund Balances, Current Year                              | 2700    | 7,796,056.00    | 7,796,056.00  | 7,796,055.67 |                | 7,211,677.18 | 584,378.49          |                     |  |  |  |  |