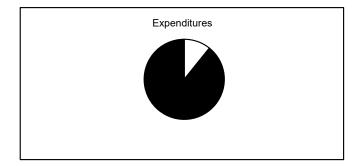

## **General Fund**

Collected
Uncollected
Estimated Revenue

\$12,034,599 2.14% \$549,938,076 97.86% \$561,972,675 100.00%

Expended
Unexpended
Appropriations

\$64,993,441 10.78% \$538,115,712 89.22% \$603,109,153 100.00%