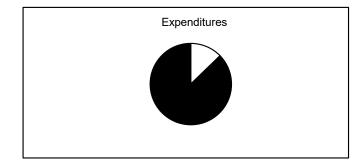

### August, 2022

Collected
Uncollected
Estimated Revenue

\$13,463,390 2.95% \$442,273,252 97.05% \$455,736,642 100.00%

Expended Unexpended Appropriations

\$57,851,641 11.11% \$462,914,509 88.89% \$520,766,150 100.00%