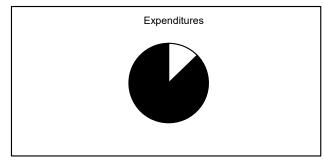

## **General Fund**

Collected
Uncollected
Estimated Revenue

\$12,034,599 2.14% \$549,938,076 97.86% \$561,972,675 100.00%

Expended
Unexpended
Appropriations

\$64,993,441 10.78% \$538,115,712 89.22% \$603,109,153 100.00%