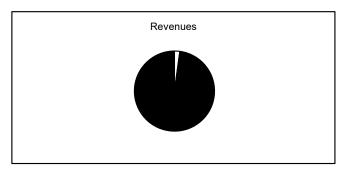

## **General Fund**

Collected
Uncollected
Estimated Revenue

\$12,034,599 2.14% \$549,938,076 97.86% \$561,972,675 100.00%

Expended
Unexpended
Appropriations

\$64,993,441 10.78% \$538,115,712 89.22% \$603,109,153 100.00%