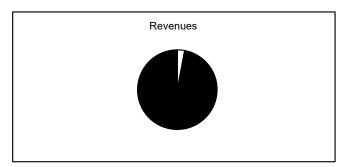

### August, 2022

Collected
Uncollected
Estimated Revenue

\$13,463,390 2.95% \$442,273,252 97.05% \$455,736,642 100.00%

Expended Unexpended Appropriations

\$57,851,641 11.11% \$462,914,509 88.89% \$520,766,150 100.00%