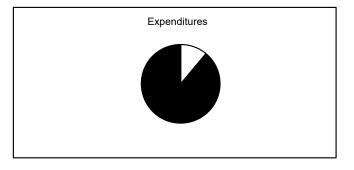

### August, 2022

Collected
Uncollected
Estimated Revenue

\$13,463,390 2.95% \$442,273,252 97.05% \$455,736,642 100.00%

Expended Unexpended Appropriations

\$57,851,641 11.11% \$462,914,509 88.89% \$520,766,150 100.00%