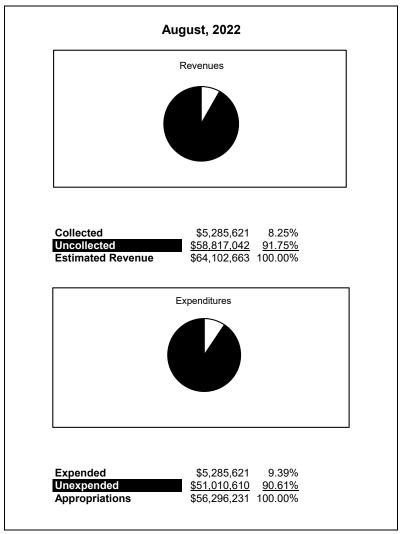

## August, 2022

 Collected
 \$1,964,636
 9.07%

 Uncollected
 \$19,704,545
 90.93%

 Estimated Revenue
 \$21,669,181
 100.00%

 Expended
 \$2,419,442
 11.22%

 Unexpended
 \$19,141,210
 88.78%

 Appropriations
 \$21,560,652
 100.00%