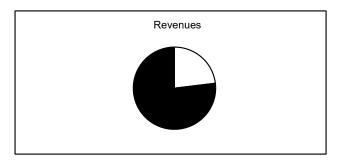

## **General Fund**

Collected
Uncollected
Estimated Revenue

\$12,034,599 2.14% \$549,938,076 97.86% \$561,972,675 100.00%

Expended
Unexpended
Appropriations

\$64,993,441 10.78% \$538,115,712 89.22% \$603,109,153 100.00%