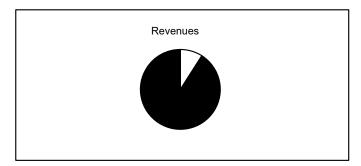

## **General Fund**

Collected
Uncollected
Estimated Revenue

\$12,034,599 2.14% \$549,938,076 97.86% \$561,972,675 100.00%

Expended
Unexpended
Appropriations

\$64,993,441 10.78% \$538,115,712 89.22% \$603,109,153 100.00%