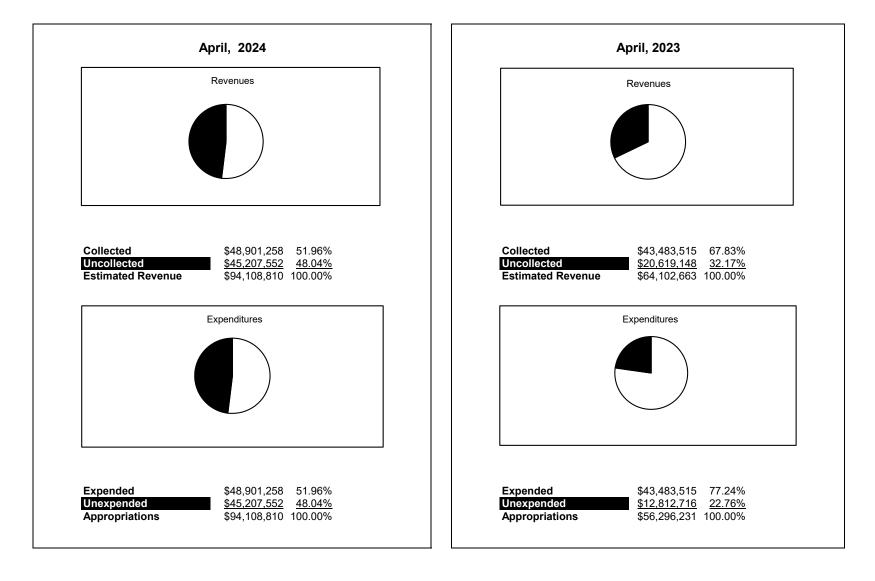

|                                                          |         | Special Revenue |               |               |                |               |                     |                     |  |
|----------------------------------------------------------|---------|-----------------|---------------|---------------|----------------|---------------|---------------------|---------------------|--|
| The School District of Sarasota County, FL               |         |                 |               |               |                |               |                     |                     |  |
| Revenue & Expenditures - Budget And Actual               | Account | Budgeted        |               | Actual YTD    | Percentage of  | Prior YTD     | Difference          | %                   |  |
| April 30, 2024                                           | Number  | Original        | Current       | Amounts       | Current Budget | Actual        | Increase/(Decrease) | Increase/(Decrease) |  |
| REVENUES                                                 |         |                 |               |               |                |               |                     |                     |  |
| Federal Direct                                           | 3100    | 3,213,079.00    | 3,194,606.00  | 1,492,219.70  | 46.71%         | 1,500,424.07  | (8,204.37)          | -0.55%              |  |
| Federal Through State                                    | 3200    | 81,245,427.00   | 81,292,269.00 | 46,222,377.25 | 56.86%         | 40,187,356.64 | 6,035,020.61        | 15.02%              |  |
| State Sources                                            | 3300    |                 |               |               |                |               |                     |                     |  |
| Local Sources*                                           | 3400    | 9,122,421.00    | 9,621,935.00  | 1,186,660.67  | 12.33%         | 1,795,734.41  | (609,073.74)        | -33.92%             |  |
| Total Revenues                                           |         | 93,580,927.00   | 94,108,810.00 | 48,901,257.62 | 51.96%         | 43,483,515.12 | 5,417,742.50        | 12.46%              |  |
| EXPENDITURES                                             |         |                 |               |               |                |               |                     |                     |  |
| Current:                                                 |         |                 |               |               |                |               |                     |                     |  |
| Instruction                                              | 5000    | 37,273,900.00   | 40,497,212.00 | 25,373,331.11 | 62.65%         | 22,004,439.27 | 3,368,891.84        | 15.31%              |  |
| Student Support Services                                 | 6100    | 18,531,716.00   | 17,543,524.00 | 8,466,961.60  | 48.26%         | 8,032,331.57  | 434,630.03          | 5.41%               |  |
| Instructional Media Services                             | 6200    | 2,303,670.00    | 2,025,295.00  | 1,860,852.92  | 91.88%         | 670,874.64    | 1,189,978.28        | 177.38%             |  |
| Instruction and Curriculum Development Services          | 6300    | 2,580,351.00    | 2,508,833.00  | 1,425,125.37  | 56.80%         | 989,082.20    | 436,043.17          | 44.09%              |  |
| Instructional Staff Training Services                    | 6400    | 12,028,442.00   | 11,976,375.00 | 6,598,687.31  | 55.10%         | 5,662,456.76  | 936,230.55          | 16.53%              |  |
| Instruction Related Technolgy                            | 6500    | 1,317,347.00    | 1,190,522.00  | 653,744.44    | 54.91%         | 1,107,712.61  | (453,968.17)        | -40.98%             |  |
| Board                                                    | 7100    |                 |               |               |                | -             |                     |                     |  |
| General Administration                                   | 7200    | 3,996,982.00    | 4,611,479.00  | 1,569,673.40  | 34.04%         | 1,574,193.49  | (4,520.09)          | -0.29%              |  |
| School Administration                                    | 7300    | 1,676,939.00    | 1,455,327.00  | 188,225.83    | 12.93%         | 282,003.22    | (93,777.39)         | -33.25%             |  |
| Facilities Acquisition and Construction                  | 7410    | 778,753.00      | 943,168.00    | 562,095.27    | 0.60           | 127,231.33    | 434,863.94          | -                   |  |
| Fiscal Services                                          | 7500    | 49,932.00       | 49,932.00     |               | -              | -             | -                   | -                   |  |
| Food Services                                            | 7600    | 54,381.00       | 54,381.00     |               | -              | 807,203.39    | (807,203.39)        | -                   |  |
| Central Services                                         | 7700    | 1,364,868.00    | 1,423,947.00  | 397,939.03    | 27.95%         | 654,233.27    | (256,294.24)        | -39.17%             |  |
| Pupil Transportation Services                            | 7800    | 2,177,146.00    | 762,664.00    | 295,531.63    | 38.75%         | 132,513.00    | 163,018.63          | 0.00%               |  |
| Operation of Plant                                       | 7900    | 1,041,280.00    | 42,795.00     | 75,621.60     | 176.71%        | 27,121.65     | 48,499.95           | 178.82%             |  |
| Maintenance of Plant                                     | 8100    | 371,363.00      | 395,407.00    | 162,968.46    | 41.22%         | 331,878.12    | (168,909.66)        | 0.00%               |  |
| Administrative Tech Services                             | 8200    | 871,060.00      | 368,085.00    | 323,554.00    | 87.90%         | 213,464.26    | 110,089.74          | 51.57%              |  |
| Community Services*                                      | 9100    | 7,162,797.00    | 8,259,864.00  | 946,945.65    | 11.46%         | 866,776.34    | 80,169.31           | 9.25%               |  |
| Debt Service                                             | 9200    |                 |               |               |                |               |                     |                     |  |
| Total Expenditures                                       |         | 93,580,927.00   | 94,108,810.00 | 48,901,257.62 | 51.96%         | 43,483,515.12 | 5,417,742.50        | 12.46%              |  |
| Excess (Deficiency) of Revenues Over (Under) Expenditure | 5       | -               | -             | -             |                | -             | -                   |                     |  |
| OTHER FINANCING SOURCES (USES)                           |         |                 |               |               |                |               |                     |                     |  |
| Transfers In                                             | 3600    |                 |               |               |                |               |                     |                     |  |
| Transfers Out                                            | 9700    |                 |               |               |                |               |                     |                     |  |
| Total Other Financing Sources (Uses)                     |         | -               | -             | -             |                | -             | -                   |                     |  |
| Net Change in Fund Balances                              |         | -               | -             | -             |                | -             | -                   |                     |  |
| Fund Balances, Prior Year*                               | 2800    | 7,796,056.00    | 7,796,056.00  | 7,796,055.67  |                | 7,211,677.18  | 584,378.49          | 8.10%               |  |
| Adjustment to Fund Balances                              | 2891    | .,              | .,,           | .,,           |                | .,,           | 20.,27010           | 511070              |  |
| Fund Balances, Current Year                              | 2700    | 7,796,056.00    | 7,796,056.00  | 7,796,055.67  |                | 7,211,677.18  | 584,378.49          |                     |  |

## **Special Revenue Fund**

Uncollected and Unexpended are higher due to budgeting Muliple year grants in one year