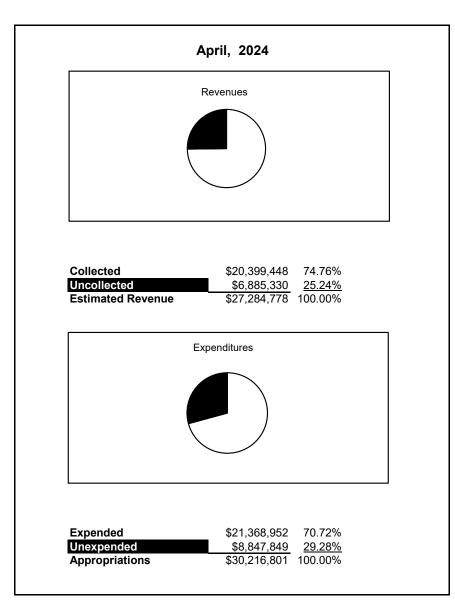

|                                                              | Food Service      |                      |                    |                       |                                 |                     |                     |                          |  |
|--------------------------------------------------------------|-------------------|----------------------|--------------------|-----------------------|---------------------------------|---------------------|---------------------|--------------------------|--|
| The School District of Sarasota County, FL                   | <b>A</b>          | De de ted            | <b>A f</b>         |                       | Demonstrate of                  | Det ex VTD          | Difference          | %                        |  |
| Revenue & Expenditures - Budget And Actual<br>April 30, 2024 | Account<br>Number | Budgeted<br>Original | Amounts<br>Current | Actual YTD<br>Amounts | Percentage of<br>Current Budget | Prior YTD<br>Actual | Increase/(Decrease) | %<br>Increase/(Decrease) |  |
| REVENUES                                                     | Nulliber          | Originai             | Curreni            | Amounts               | Current Buuget                  | Actual              | Increase/(Decrease) | Increase/(Decrease)      |  |
| Federal Direct                                               | 3100              |                      |                    |                       |                                 |                     |                     |                          |  |
| Federal Through State                                        | 3200              | 18,589,136.00        | 19,565,647.00      | 13,652,476.42         | 69.78%                          | 14,226,691.79       | (574,215.37)        | -4.04%                   |  |
| State Sources                                                | 3200              | 155,065.00           | 1,261,933.00       | 81,801.00             | 0.06                            | 152,851.00          | (71,050.00)         | -46.48%                  |  |
| Local Sources                                                | 3400              | 6,295,700.00         | 6,457,198.00       | 6,665,170.53          | 103.22%                         | 5,700,952.51        | 964,218.02          | 16.91%                   |  |
| Total Revenues                                               | 5400              | 25.039.901.00        | 27,284,778.00      | 20.399.447.95         | 74.76%                          | 20.080.495.30       | 318,952.65          | 1.59%                    |  |
| 1 otar Revenues                                              |                   | 25,059,901.00        | 27,284,778.00      | 20,399,447.95         | /4./0/0                         | 20,080,495.50       | 518,952.05          | 1.3970                   |  |
| Current:                                                     |                   |                      |                    |                       |                                 |                     |                     |                          |  |
| Instruction                                                  | 5000              |                      |                    |                       |                                 |                     |                     |                          |  |
| Student Support Services                                     | 6100              |                      |                    |                       |                                 |                     |                     |                          |  |
| Instructional Media Services                                 | 6200              |                      |                    |                       |                                 |                     |                     |                          |  |
| Instruction and Curriculum Development Services              | 6300              |                      |                    |                       |                                 |                     |                     |                          |  |
| Instructional Staff Training Services                        | 6400              |                      |                    |                       |                                 |                     |                     |                          |  |
| Instruction Related Technolgy                                | 6500              |                      |                    |                       |                                 |                     |                     |                          |  |
| Board                                                        | 7100              |                      |                    |                       |                                 |                     |                     |                          |  |
| General Administration                                       | 7200              |                      |                    |                       |                                 |                     |                     |                          |  |
| School Administration                                        | 7300              |                      |                    |                       |                                 |                     |                     |                          |  |
| Facilities Acquisition and Construction                      | 7410              |                      |                    |                       |                                 |                     |                     |                          |  |
| Fiscal Services                                              | 7500              |                      |                    |                       |                                 |                     |                     |                          |  |
| Food Services                                                | 7600              | 27,937,725.00        | 30,216,801.00      | 21,368,951.77         | 70.72%                          | 18,740,552.20       | 2,628,399.57        | 14.03%                   |  |
| Central Services                                             | 7700              |                      |                    |                       |                                 |                     |                     |                          |  |
| Pupil Transportation Services                                | 7800              |                      |                    |                       |                                 |                     |                     |                          |  |
| Operation of Plant                                           | 7900              |                      |                    |                       |                                 |                     |                     |                          |  |
| Maintenance of Plant                                         | 8100              |                      |                    |                       |                                 |                     |                     |                          |  |
| Administrative Tech Services                                 | 8200              |                      |                    |                       |                                 |                     |                     |                          |  |
| Community Services                                           | 9100              |                      |                    |                       |                                 |                     |                     |                          |  |
| Debt Service                                                 | 9200              |                      |                    |                       |                                 |                     |                     |                          |  |
| Total Expenditures                                           |                   | 27,937,725.00        | 30,216,801.00      | 21,368,951.77         | 70.72%                          | 18,740,552.20       | 2,628,399.57        | 14.03%                   |  |
| Excess (Deficiency) of Revenues Over (Under) Expenditure     | s                 | (2,897,824.00)       | (2,932,023.00)     | (969,503.82)          | 33.07%                          | 1,339,943.10        | (2,309,446.92)      |                          |  |
| OTHER FINANCING SOURCES (USES)                               |                   |                      |                    |                       |                                 |                     |                     |                          |  |
| Transfers In                                                 | 3600              |                      |                    |                       |                                 |                     |                     |                          |  |
| Transfers Out                                                | 9700              |                      |                    |                       |                                 |                     |                     |                          |  |
| Total Other Financing Sources (Uses)                         |                   | -                    | -                  | -                     |                                 | -                   | -                   |                          |  |
| Net Change in Fund Balances                                  |                   | (2,897,824.00)       | (2,932,023.00)     | (969,503.82)          | 33.07%                          | 1,339,943.10        | (2,309,446.92)      | -172.35%                 |  |
| Fund Balances, Prior Year                                    | 2800              | 7,246,875.00         | 7,246,875.00       | 7,246,874.89          | 100.00%                         | 6,338,187.60        | 908,687.29          | 14.34%                   |  |
| Adjustment to Fund Balances                                  | 2891              |                      |                    |                       |                                 |                     |                     |                          |  |
| Fund Balances, Current Year                                  | 2700              | 4,349,051.00         | 4,314,852.00       | 6,277,371.07          | 145.48%                         | 7,678,130.70        | (1,400,759.63)      | -18.24%                  |  |

## **Food Service Fund**