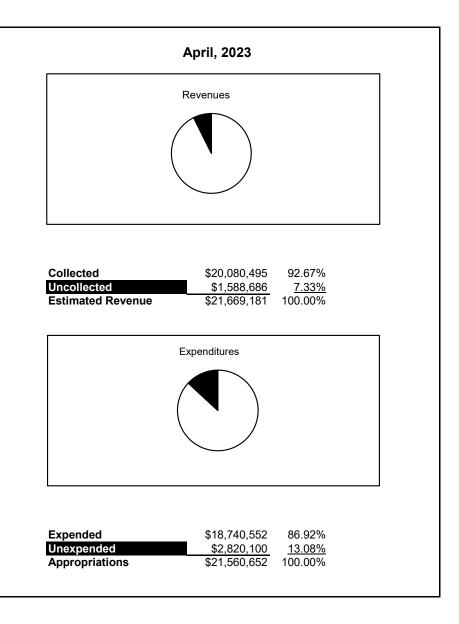

|                                                              | Food Service      |                      |                    |                       |                                 |                     |                     |                          |  |
|--------------------------------------------------------------|-------------------|----------------------|--------------------|-----------------------|---------------------------------|---------------------|---------------------|--------------------------|--|
| The School District of Sarasota County, FL                   | <b>A</b>          | De de ted            | <b>A f</b>         |                       | Demonstrate of                  | Det ex VTD          | Difference          | %                        |  |
| Revenue & Expenditures - Budget And Actual<br>April 30, 2024 | Account<br>Number | Budgeted<br>Original | Amounts<br>Current | Actual YTD<br>Amounts | Percentage of<br>Current Budget | Prior YTD<br>Actual | Increase/(Decrease) | %<br>Increase/(Decrease) |  |
| REVENUES                                                     | Nulliber          | Originai             | Curreni            | Amounts               | Current Buuget                  | Actual              | Increase/(Decrease) | Increase/(Decrease)      |  |
| Federal Direct                                               | 3100              |                      |                    |                       |                                 |                     |                     |                          |  |
| Federal Through State                                        | 3200              | 18,589,136.00        | 19,565,647.00      | 13,652,476.42         | 69.78%                          | 14,226,691.79       | (574,215.37)        | -4.04%                   |  |
| State Sources                                                | 3200              | 155,065.00           | 1,261,933.00       | 81,801.00             | 0.06                            | 152,851.00          | (71,050.00)         | -46.48%                  |  |
| Local Sources                                                | 3400              | 6,295,700.00         | 6,457,198.00       | 6,665,170.53          | 103.22%                         | 5,700,952.51        | 964,218.02          | 16.91%                   |  |
| Total Revenues                                               | 5400              | 25.039.901.00        | 27,284,778.00      | 20.399.447.95         | 74.76%                          | 20.080.495.30       | 318,952.65          | 1.59%                    |  |
| 1 otar Revenues                                              |                   | 25,059,901.00        | 27,284,778.00      | 20,399,447.95         | /4./0/0                         | 20,080,495.50       | 518,952.05          | 1.3970                   |  |
| Current:                                                     |                   |                      |                    |                       |                                 |                     |                     |                          |  |
| Instruction                                                  | 5000              |                      |                    |                       |                                 |                     |                     |                          |  |
| Student Support Services                                     | 6100              |                      |                    |                       |                                 |                     |                     |                          |  |
| Instructional Media Services                                 | 6200              |                      |                    |                       |                                 |                     |                     |                          |  |
| Instruction and Curriculum Development Services              | 6300              |                      |                    |                       |                                 |                     |                     |                          |  |
| Instructional Staff Training Services                        | 6400              |                      |                    |                       |                                 |                     |                     |                          |  |
| Instruction Related Technolgy                                | 6500              |                      |                    |                       |                                 |                     |                     |                          |  |
| Board                                                        | 7100              |                      |                    |                       |                                 |                     |                     |                          |  |
| General Administration                                       | 7200              |                      |                    |                       |                                 |                     |                     |                          |  |
| School Administration                                        | 7300              |                      |                    |                       |                                 |                     |                     |                          |  |
| Facilities Acquisition and Construction                      | 7410              |                      |                    |                       |                                 |                     |                     |                          |  |
| Fiscal Services                                              | 7500              |                      |                    |                       |                                 |                     |                     |                          |  |
| Food Services                                                | 7600              | 27,937,725.00        | 30,216,801.00      | 21,368,951.77         | 70.72%                          | 18,740,552.20       | 2,628,399.57        | 14.03%                   |  |
| Central Services                                             | 7700              |                      |                    |                       |                                 |                     |                     |                          |  |
| Pupil Transportation Services                                | 7800              |                      |                    |                       |                                 |                     |                     |                          |  |
| Operation of Plant                                           | 7900              |                      |                    |                       |                                 |                     |                     |                          |  |
| Maintenance of Plant                                         | 8100              |                      |                    |                       |                                 |                     |                     |                          |  |
| Administrative Tech Services                                 | 8200              |                      |                    |                       |                                 |                     |                     |                          |  |
| Community Services                                           | 9100              |                      |                    |                       |                                 |                     |                     |                          |  |
| Debt Service                                                 | 9200              |                      |                    |                       |                                 |                     |                     |                          |  |
| Total Expenditures                                           |                   | 27,937,725.00        | 30,216,801.00      | 21,368,951.77         | 70.72%                          | 18,740,552.20       | 2,628,399.57        | 14.03%                   |  |
| Excess (Deficiency) of Revenues Over (Under) Expenditure     | s                 | (2,897,824.00)       | (2,932,023.00)     | (969,503.82)          | 33.07%                          | 1,339,943.10        | (2,309,446.92)      |                          |  |
| OTHER FINANCING SOURCES (USES)                               |                   |                      |                    |                       |                                 |                     |                     |                          |  |
| Transfers In                                                 | 3600              |                      |                    |                       |                                 |                     |                     |                          |  |
| Transfers Out                                                | 9700              |                      |                    |                       |                                 |                     |                     |                          |  |
| Total Other Financing Sources (Uses)                         |                   | -                    | -                  | -                     |                                 | -                   | -                   |                          |  |
| Net Change in Fund Balances                                  |                   | (2,897,824.00)       | (2,932,023.00)     | (969,503.82)          | 33.07%                          | 1,339,943.10        | (2,309,446.92)      | -172.35%                 |  |
| Fund Balances, Prior Year                                    | 2800              | 7,246,875.00         | 7,246,875.00       | 7,246,874.89          | 100.00%                         | 6,338,187.60        | 908,687.29          | 14.34%                   |  |
| Adjustment to Fund Balances                                  | 2891              |                      |                    |                       |                                 |                     |                     |                          |  |
| Fund Balances, Current Year                                  | 2700              | 4,349,051.00         | 4,314,852.00       | 6,277,371.07          | 145.48%                         | 7,678,130.70        | (1,400,759.63)      | -18.24%                  |  |

## **Food Service Fund**