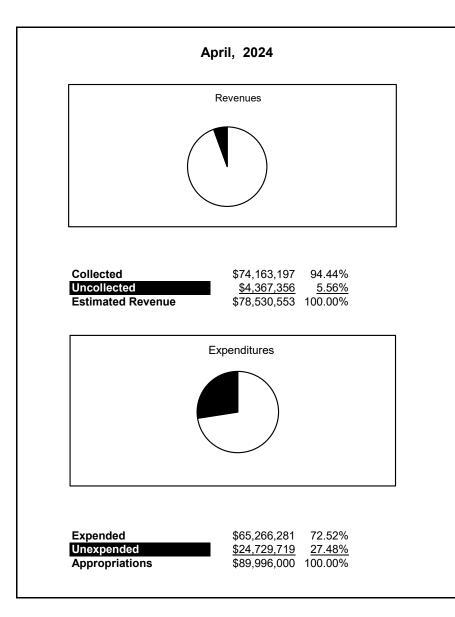

|                                                           | Internal Service Fund |                 |                 |               |                |               |                     |                     |
|-----------------------------------------------------------|-----------------------|-----------------|-----------------|---------------|----------------|---------------|---------------------|---------------------|
| The School District of Sarasota County, FL                |                       |                 |                 |               |                |               |                     |                     |
| Revenue & Expenditures - Budget And Actual                | Account               | Budgeted        | Amounts         | Actual YTD    | Percentage of  | Prior YTD     | Difference          | %                   |
| April 30, 2024                                            | Number                | Original        | Current         | Amounts       | Current Budget | Actual        | Increase/(Decrease) | Increase/(Decrease) |
| REVENUES                                                  |                       |                 |                 |               |                |               |                     |                     |
| Federal Direct                                            | 3100                  |                 |                 |               |                |               |                     |                     |
| Federal Through State                                     | 3200                  |                 |                 |               |                |               |                     |                     |
| State Sources                                             | 3300                  |                 |                 |               |                |               |                     |                     |
| Local Sources                                             | 3400                  | 77,979,474.00   | 78,530,553.00   | 74,163,197.19 | 94.44%         | 64,233,083.52 | 9,930,113.67        | 15.46%              |
| Total Revenues                                            |                       | 77,979,474.00   | 78,530,553.00   | 74,163,197.19 | 94.44%         | 64,233,083.52 | 9,930,113.67        | 15.46%              |
| EXPENDITURES                                              |                       |                 |                 |               |                |               |                     |                     |
| Current:                                                  |                       |                 |                 |               |                |               |                     |                     |
| Instruction                                               | 5000                  |                 |                 |               |                |               |                     |                     |
| Student Support Services                                  | 6100                  |                 |                 |               |                |               |                     |                     |
| Instructional Media Services                              | 6200                  |                 |                 |               |                |               |                     |                     |
| Instruction and Curriculum Development Services           | 6300                  |                 |                 |               |                |               |                     |                     |
| Instructional Staff Training Services                     | 6400                  |                 |                 |               |                |               |                     |                     |
| Instruction Related Technolgy                             | 6500                  |                 |                 |               |                |               |                     |                     |
| Board                                                     | 7100                  |                 |                 |               |                |               |                     |                     |
| General Administration                                    | 7200                  |                 |                 |               |                |               |                     |                     |
| School Administration                                     | 7300                  |                 |                 |               |                |               |                     |                     |
| Facilities Acquisition and Construction                   | 7410                  |                 |                 |               |                |               |                     |                     |
| Fiscal Services                                           | 7500                  |                 |                 |               |                |               |                     |                     |
| Food Services                                             | 7600                  |                 |                 |               |                |               |                     |                     |
| Central Services                                          | 7700                  | 83,431,171.00   | 89,996,000.00   | 65,266,280.90 | 72.52%         | 57,468,597.99 | 7,797,682.91        | 13.57%              |
| Pupil Transportation Services                             | 7800                  |                 |                 |               |                |               |                     |                     |
| Operation of Plant                                        | 7900                  |                 |                 |               |                |               |                     |                     |
| Maintenance of Plant                                      | 8100                  |                 |                 |               |                |               |                     |                     |
| Administrative Tech Services                              | 8200                  |                 |                 |               |                |               |                     |                     |
| Community Services                                        | 9100                  |                 |                 |               |                |               |                     |                     |
| Debt Service                                              | 9200                  |                 |                 |               |                |               |                     |                     |
| Total Expenditures                                        |                       | 83,431,171.00   | 89,996,000.00   | 65,266,280.90 | 72.52%         | 57,468,597.99 | 7,797,682.91        | 13.57%              |
| Excess (Deficiency) of Revenues Over (Under) Expenditures | 5                     | (5,451,697.00)  | (11,465,447.00) | 8,896,916.29  | -77.60%        | 6,764,485.53  | 2,132,430.76        |                     |
| OTHER FINANCING SOURCES (USES)                            |                       |                 |                 |               |                |               |                     |                     |
| Transfers In                                              | 3600                  |                 |                 |               |                |               |                     |                     |
| Transfers Out                                             | 9700                  | (6,812,967.00)  | (6,812,967.00)  | -             |                | -             | -                   |                     |
| Total Other Financing Sources (Uses)                      |                       | (6,812,967.00)  | (6,812,967.00)  | -             |                | -             | -                   |                     |
| Change in Net Position                                    |                       | (12,264,664.00) | (18,278,414.00) | 8,896,916.29  | -48.67%        | 6,764,485.53  | 2,132,430.76        | 31.52%              |
| Net Position, Prior Year                                  | 2800                  | 32,980,712.00   | 32,980,712.00   | 32,980,712.08 | 100.00%        | 37,112,480.20 | (4,131,768.12)      | -11.13%             |
| Adjustment to Net Position                                | 2891                  |                 |                 |               |                |               |                     |                     |
| Net Position, Current Year                                | 2700                  | 20,716,048.00   | 14,702,298.00   | 41,877,628.37 | 284.84%        | 43,876,965.73 | (1,999,337.36)      | -4.56%              |