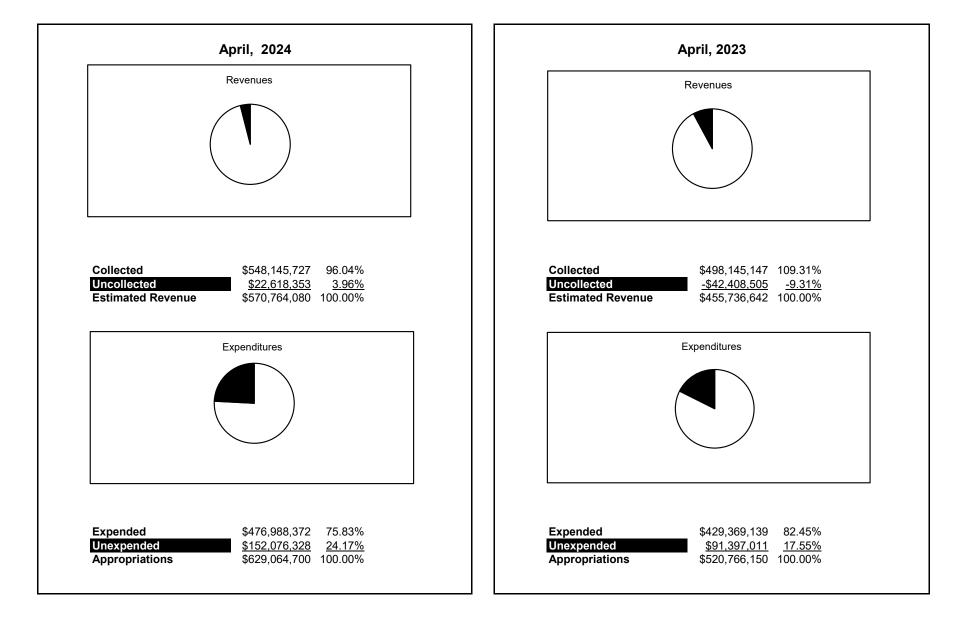

| The School District of Sarasota County, FL                |         |                 |                 |                |                |                |                     |                     |
|-----------------------------------------------------------|---------|-----------------|-----------------|----------------|----------------|----------------|---------------------|---------------------|
| Revenue & Expenditures - Budget And Actual                | Account | Budgeted        | Amounts         | Actual YTD     | Percentage of  | Prior YTD      | Difference          | %                   |
| April 30, 2024                                            | Number  | Original        | Current         | Amounts        | Current Budget | Actual         | Increase/(Decrease) | Increase/(Decrease) |
| REVENUES                                                  |         |                 |                 |                |                |                |                     |                     |
| Federal Direct                                            | 3100    | 367,170.00      | 367,170.00      | 272,776.25     | 74.29%         | 340,604.10     | (67,827.85)         | -19.91%             |
| Federal Through State                                     | 3200    | 1,160,952.00    | 2,932,400.00    | 3,203,266.62   | 109.24%        | 653,014.61     | 2,550,252.01        | 390.54%             |
| State Sources                                             | 3300    | 67,564,684.00   | 72,295,220.00   | 63,077,050.39  | 87.25%         | 65,366,227.63  | (2,289,177.24)      | -3.50%              |
| Local Sources                                             | 3400    | 492,879,869.00  | 495,169,290.00  | 481,592,633.52 | 97.26%         | 431,785,300.22 | 49,807,333.30       | 11.54%              |
| Total Revenues                                            |         | 561,972,675.00  | 570,764,080.00  | 548,145,726.78 | 96.04%         | 498,145,146.56 | 50,000,580.22       | 10.04%              |
| EXPENDITURES                                              |         |                 |                 |                |                |                |                     |                     |
| Current:                                                  |         |                 |                 |                |                |                |                     |                     |
| Instruction                                               | 5000    | 389,511,071.00  | 401,985,081.00  | 294,835,038.07 | 73.34%         | 268,517,969.97 | 26,317,068.10       | 9.80%               |
| Student Support Services                                  | 6100    | 34,182,661.00   | 36,031,081.00   | 27,423,904.92  | 76.11%         | 23,977,708.33  | 3,446,196.59        | 14.37%              |
| Instructional Media Services                              | 6200    | 6,225,380.00    | 6,161,542.00    | 4,502,039.36   | 73.07%         | 3,264,982.67   | 1,237,056.69        | 37.89%              |
| Instruction and Curriculum Development Services           | 6300    | 3,672,675.00    | 3,740,601.00    | 2,971,292.73   | 79.43%         | 2,996,239.48   | (24,946.75)         | -0.83%              |
| Instructional Staff Training Services                     | 6400    | 1,566,380.00    | 4,583,199.00    | 1,613,827.52   | 35.21%         | 1,399,392.33   | 214,435.19          | 15.32%              |
| Instruction Related Technolgy                             | 6500    | 6,224,794.00    | 6,016,350.00    | 5,062,654.65   | 84.15%         | 5,786,127.69   | (723,473.04)        | -12.50%             |
| Board                                                     | 7100    | 2,336,026.00    | 3,052,827.00    | 2,371,803.05   | 77.69%         | 1,910,253.60   | 461,549.45          | 24.16%              |
| General Administration                                    | 7200    | 2,889,826.00    | 3,049,274.00    | 2,616,001.43   | 85.79%         | 2,310,482.61   | 305,518.82          | 13.22%              |
| School Administration                                     | 7300    | 25,512,164.00   | 26,605,931.00   | 22,392,349.50  | 84.16%         | 21,266,010.73  | 1,126,338.77        | 5.30%               |
| Facilities Acquisition and Construction                   | 7410    | 4,549,137.00    | 5,004,616.00    | 4,200,906.07   | 83.94%         | 3,075,672.45   | 1,125,233.62        | 36.58%              |
| Fiscal Services                                           | 7500    | 2,552,900.00    | 2,558,108.00    | 2,176,822.08   | 85.10%         | 1,932,214.71   | 244,607.37          | 12.66%              |
| Food Services                                             | 7600    | -               | 45,685.00       | 45,684.99      |                | 135,725.08     | (90,040)            | -66.34%             |
| Central Services                                          | 7700    | 8,096,616.00    | 8,365,881.00    | 6,532,797.51   | 78.09%         | 5,969,056.69   | 563,740.82          | 9.44%               |
| Pupil Transportation Services                             | 7800    | 23,625,849.00   | 24,942,128.00   | 19,908,325.25  | 79.82%         | 16,226,945.84  | 3,681,379.41        | 22.69%              |
| Operation of Plant                                        | 7900    | 60,006,293.00   | 61,090,887.00   | 50,764,559.58  | 83.10%         | 44,574,428.66  | 6,190,130.92        | 13.89%              |
| Maintenance of Plant                                      | 8100    | 21,674,944.00   | 22,085,381.00   | 17,951,579.45  | 81.28%         | 16,462,877.32  | 1,488,702.13        | 9.04%               |
| Administrative Tech Services                              | 8200    | 7,694,771.00    | 10,041,052.00   | 7,913,119.36   | 78.81%         | 6,449,818.50   | 1,463,300.86        | 22.69%              |
| Community Services                                        | 9100    | 2,787,666.00    | 3,705,076.00    | 3,705,666.27   | 100.02%        | 3,113,232.23   | 592,434.04          | 19.03%              |
| Debt Service                                              | 9200    |                 |                 |                |                |                |                     |                     |
| Total Expenditures                                        |         | 603,109,153.00  | 629,064,700.00  | 476,988,371.79 | 75.83%         | 429,369,138.89 | 47,619,232.90       | 11.09%              |
| Excess (Deficiency) of Revenues Over (Under) Expenditures |         | (41,136,478.00) | (58,300,620.00) | 71,157,354.99  | -122.05%       | 68,776,007.67  | 2,381,347.32        |                     |
| OTHER FINANCING SOURCES (USES)                            |         |                 |                 |                |                |                |                     |                     |
| Other Financing Sources                                   | 3700    |                 |                 |                |                |                |                     |                     |
| Transfers In                                              | 3600    | 37,630,375.00   | 39,468,919.00   | 29,233,425.28  | 74.07%         | 26,051,438.91  | 3,181,986.37        |                     |
| Transfers Out                                             | 9700    |                 |                 |                |                |                |                     |                     |
| Total Other Financing Sources (Uses)                      |         | 37,630,375.00   | 39,468,919.00   | 29,233,425.28  | 74.07%         | 26,051,438.91  | 3,181,986.37        |                     |
| Net Change in Fund Balances                               |         | (3,506,103.00)  | (18,831,701.00) | 100,390,780.27 |                | 94,827,446.58  | 5,563,333.69        | 5.87%               |
| Fund Balances, Prior Year                                 | 2800    | 106,897,075.00  | 106,897,075.00  | 106,897,074.81 | 100.00%        | 99,020,905.53  | 7,876,169.28        | 7.95%               |
| Adjustment to Fund Balances                               | 2891    |                 |                 |                |                |                |                     |                     |
| Fund Balances, Current Year                               | 2700    | 103,390,972.00  | 88,065,374.00   | 207,287,855.08 | 235.38%        | 193,848,352.11 | 13,439,502.97       | 6.93%               |

## **General Fund**